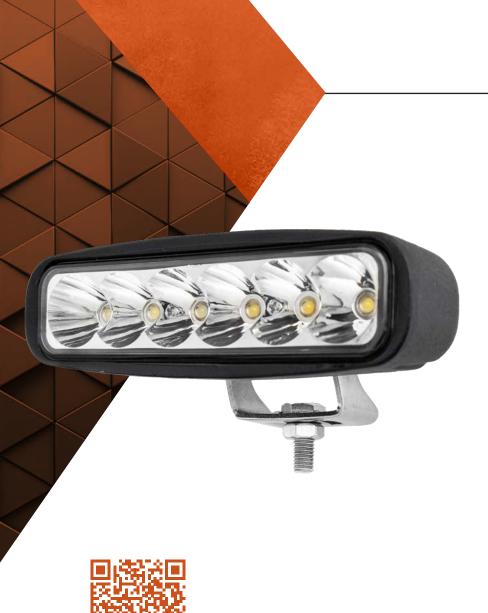

## POD LAMP 80W

Work Buddy work lamps have been specifically chosen for the Australian agriculture industry. The work buddy lights are perfectly designed to withstand harsh Australian countryside conditions. Comes with high clarity optics, to ensure clear vision throughout the long nights of seeding and harvesting, ensuring safety for the Australian farmers.

- Compact design
- High clarity optics
- Aluminum Black Powder Coated Housing
- Easyily adjustable light tilt
- **Easy installation**
- Plug & play deutsch plug

| Code          | ETG-15BE030 / ETG-15BF023     |
|---------------|-------------------------------|
| Beam          | Wide Flood - Flushed Mount    |
| Туре          | WORK BUDDY Slim LED Work Lamp |
| Power (W)     | 30W                           |
| LED Chip      | Cree LED Chip                 |
| Lumens        | 2400 lm                       |
| Input Voltage | Multi-Volt                    |
| IP Rating     | IP68                          |
| Lens          | Polycarbonates (PC) Lens      |
| Body          | Aluminium alloy               |
| Lifespan      | 30,000 hours                  |
| Lifespan      | 30,000 hours                  |