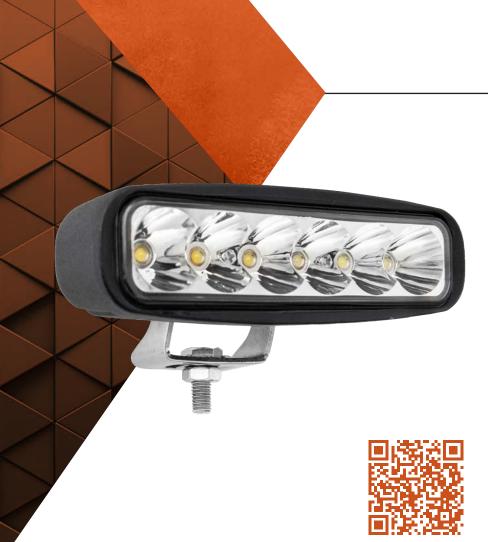

## SLIM 30W WORK LAMP

Work Buddy work lamps have been specifically chosen for the Australian agriculture industry. The work buddy lights are perfectly designed to withstand harsh Australian countryside conditions. Comes with high clarity optics, to ensure clear vision throughout the long nights of seeding and harvesting, ensuring safety for the Australian farmers.

- **⊘** Compact design
- High clarity optics
- Aluminum Powder Coated Housing
- Easily adjustable light tilt
- **Easy installation**
- Plug & play deutsch plug
- **✓** IP68 Water Resistance

| Code          | ETG-15BF021                   |
|---------------|-------------------------------|
| Beam          | Wide Flood - Flushed Mount    |
| Туре          | WORK BUDDY Slim LED Work Lamp |
| Power (W)     | 30W                           |
| LED Chip      | 6 x 5W Cree LED's             |
| Lumens        | 2400 lm                       |
| Input Voltage | 9V - 32V DC                   |
| IP Rating     | IP68                          |
| Lens          | Polycarbonates (PC) Lens      |
| Body          | Aluminium Alloy               |
| Lifespan      | 30,000 Hours                  |