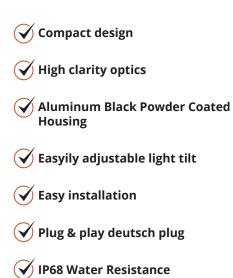

## POD LAMP 60W

3)

Work Buddy work lamps have been specifically chosen for the Australian agriculture and offroading industry. Encased in AL 6061, the work buddy lights are perfectly designed to withstands harsh Australian countryside conditions. Comes with high clarity optics, to ensure clear vision throughout the long nights of seeding and harvesting, ensuring safety for the Australian farmers..

## LEARN MORE

| Code                        | ETG-15BE028 / ETG-15BF020 |
|-----------------------------|---------------------------|
| Power (W)                   | 60 Watt                   |
| Lumens(lm)                  | 5400lm                    |
| LED Source                  | 6 x CREE XTE              |
| Beam                        | Euro                      |
| Input Voltage               | DC 9-32V                  |
| IP Rating                   | IP68                      |
| Operating Temperature       | -45°C ~ +85°C             |
| Lens                        | Polycarbonate Lens        |
| Dimension with Bracket (mm) | 98.5 x 93.4 x 82          |
| Housing                     | Diecast Aluminium         |
| Life span                   | 30,000 hrs                |
| Warranty                    | 3 years                   |