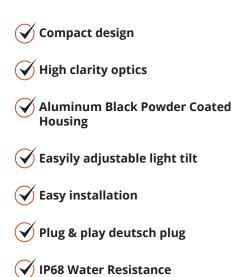

## POD LAMP 20W

Work Buddy work lamps have been specifically chosen for the Australian agriculture and offroading industry. Encased in AL 6061, the work buddy lights are perfectly designed to withstands harsh Australian countryside conditions. Comes with high clarity optics, to ensure clear vision throughout the long nights of seeding and harvesting, ensuring safety for the Australian farmers..

## LEARN MORE

| Code                         | ETG-15BE028 / ETG-15BF020 |
|------------------------------|---------------------------|
| Beam                         | Euro                      |
| Power (W)                    | 20                        |
| Lumens (lm)                  | 1800lm                    |
| LED Source                   | 2x OSRAM 10W              |
| Input Voltage                | 9-32V DC                  |
| IP Rating                    | IP68                      |
| Operating Temperature        | -45°C ~ +85°C             |
| Lens                         | Polycarbonate Lens        |
| Housing                      | Diecast Aluminium         |
| Dimensions with Bracket (mm) | 86 x 78.9 x 51            |
| Life span                    | 30,000 hrs                |
| Warranty                     | 3 Years                   |