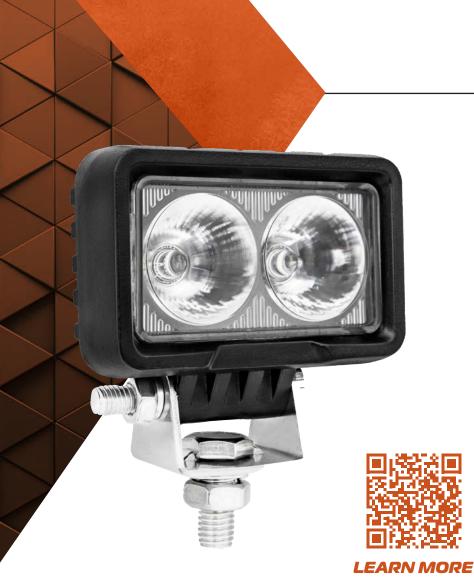

## POD LAMP 20W

Work Buddy work lamps have been specifically chosen for the Australian agriculture and off-roading industry. Encased in AL 6061, the work buddy lights are perfectly designed to withstands harsh Australian countryside conditions. Comes with high clarity optics, to ensure clear vision throughout the long nights of seeding and harvesting, ensuring safety for the Australian farmers..

- **✓** Compact design
- **✓** High clarity optics
- Aluminum Powder Coated Housing
- **( Easily adjustable light tilt**
- **Easy installation**
- **✓** Plug & play deutsch plug
- (V) IP68 Water Resistance

| Code                         | ETG-15BE028 / ETG-15BF020 |
|------------------------------|---------------------------|
| Beam                         | Euro                      |
| Power (W)                    | 20                        |
| Lumens (lm)                  | 1800lm                    |
| LED Source                   | 2x OSRAM 10W              |
| Input Voltage                | 9-32V DC                  |
| IP Rating                    | IP68                      |
| Operating Temperature        | -45°C ~ +85°C             |
| Lens                         | Polycarbonate Lens        |
| Housing                      | Diecast Aluminium         |
| Dimensions with Bracket (mm) | 86 x 78.9 x 51            |
| Life span                    | 30,000 Hours              |
| Warranty                     | 3 Years                   |