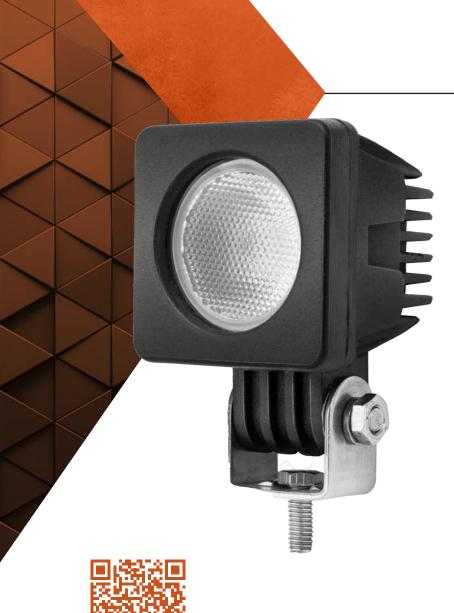

## POD LAMP 10W

Work Buddy work lamps have been specifically chosen for the Australian agriculture and offroading industry. Encased in AL 6061, the work buddy lights are perfectly designed to withstand harsh Australian countryside conditions. Comes with high clarity optics, to ensure clear vision throughout the long nights of seeding and harvesting, ensuring safety for the Australian farmers.

- Compact design
- High clarity optics
- Aluminum Black Powder Coated Housing
- Easyily adjustable light tilt
- **Easy installation**
- **✓** Plug & play deutsch plug
- **✓** IP68 Water Resistance

## **LEARN MORE**

| Code                        | ETG-15BF019                        |
|-----------------------------|------------------------------------|
| Beam                        | Euro Spot                          |
| Power (W)                   | 10W                                |
| LED Chip                    | Cree LED Chip                      |
| Lumens (lm)                 | 900lm                              |
| Input Voltage               | 9-32V DC                           |
| IP Rating                   | IP68                               |
| Lens                        | Polycarbonates (PC) Lens           |
| Housing                     | Diecast Aluminium                  |
| Dimension with Bracket (mm) | 51 x 80 x 61                       |
| Bracket                     | Stainless Steel Adjustable bracket |
| Lifespan                    | 30,000 hours                       |
| Warranty                    | 3 Years                            |