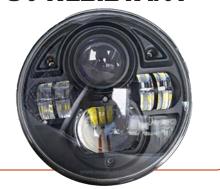

## WORK BUDDY LED ROUND HEADLIGHT INSERT

Brighten your path with the Work Buddy LED Round Headlight Insert—designed for ultimate visibility and built to withstand tough conditions. Easy to install and compatible with a variety of vehicles, it's the perfect lighting upgrade for work or off-road adventures. Reliable, powerful, and durable—don't let darkness hold you back!

## **UV RESISTANT**

| Code                  | ETG-15BI027                    |
|-----------------------|--------------------------------|
| Power (W)             | 73 Watt                        |
| Beam                  | Chrome Hi/Low + DRL park light |
| Luminous flux (lm)    | 6570 lm                        |
| LED Source            | CREE XTE+XBD                   |
| Beam                  | Wide Flood Beam                |
| Input Voltage         | DC 9-32V                       |
| IP Rating             | IP68                           |
| Operating Temperature | -45°C ~ +85°C                  |
| Dimension             | 7 lnch (177.8mm)               |
| Lens                  | Polycarbonate Lens             |
| Housing               | Aluminium alloy                |
| Life span             | 30,000 hrs                     |