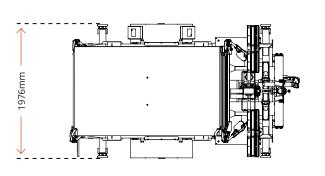

## DOMINATOR S1000

| Code                              | ETG-13DS001                            |
|-----------------------------------|----------------------------------------|
| LUMINAIRE                         |                                        |
| Total Lumen Output                | 78,810                                 |
| Luminaire Warranty                | 5 Years                                |
| Lighting Control                  | Time control                           |
| SOLAR                             |                                        |
| Solar Panel Wattage x Quantity    | 700W x 3                               |
| MPPT Controller                   | Smart MPPT controller                  |
| Solar Autonomy                    | 1.5 Days                               |
| BATTERY                           |                                        |
| Battery Part Number               | ETG-14TB015                            |
| Battery Chemistry                 | LiFeP04 - Lithium Iron phosphate       |
| Battery System (kWh)              | 18.43                                  |
| Battery Autonomy                  | 3.6 Days                               |
| Battery Warranty                  | 3 Years                                |
| DIMENSIONS                        |                                        |
| Length - Stowed (Draw-bar raised) | 3302mm                                 |
| Length - Stowed                   | 4511mm                                 |
| Width - Stowed                    | 1994mm                                 |
| Height - Stowed                   | 2820mm                                 |
| Length - Deployed                 | 4610mm                                 |
| Width - Deployed                  | 4000mm                                 |
| Height - Deployed                 | 8159mm                                 |
| Total Weight                      | 1585kg                                 |
| OPERATION                         |                                        |
| Mast                              | Hydraulic operation                    |
| Light Head Tilt                   | Electric operation                     |
| Light Head Rotation               | Electric operation                     |
| Solar Panel Deployment            | Electric linear actuator               |
| Stabiliser Legs                   | Electric linear actuator               |
| Function Controls                 | Remote control & inbuilt control panel |

## **DIMENSIONS**

DOMINATOR S1000