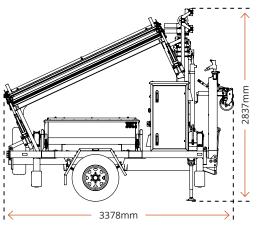

## DOMINATOR S1000

| Code                              | ETG-13DS001                            |
|-----------------------------------|----------------------------------------|
| LUMINAIRE                         |                                        |
| Total Lumen Output                | 78,810                                 |
| Luminaire Warranty                | 5 Years                                |
| Lighting Control                  | Time control                           |
| SOLAR                             |                                        |
| Solar Panel Wattage x Quantity    | 700W x 3                               |
| MPPT Controller                   | Smart MPPT controller                  |
| Solar Autonomy                    | 1.5 Days                               |
| BATTERY                           |                                        |
| Battery Part Number               | ETG-14TB015                            |
| Battery Chemistry                 | LiFeP04 - Lithium Iron phosphate       |
| Battery System (kWh)              | 18.43                                  |
| Battery Autonomy                  | 3.6 Days                               |
| Battery Warranty                  | 3 Years                                |
| DIMENSIONS                        |                                        |
| Length - Stowed (Draw-bar raised) | 3302mm                                 |
| Length - Stowed                   | 4511mm                                 |
| Width - Stowed                    | 1994mm                                 |
| Height - Stowed                   | 2820mm                                 |
| Length - Deployed                 | 4610mm                                 |
| Width - Deployed                  | 4000mm                                 |
| Height - Deployed                 | 8159mm                                 |
| Total Weight                      | 1585kg                                 |
| OPERATION                         |                                        |
| Mast                              | Hydraulic operation                    |
| Light Head Tilt                   | Electric operation                     |
| Light Head Rotation               | Electric operation                     |
| Solar Panel Deployment            | Electric linear actuator               |
| Stabiliser Legs                   | Electric linear actuator               |
| Function Controls                 | Remote control & inbuilt control panel |

## **DIMENSIONS**

DOMINATOR S1000