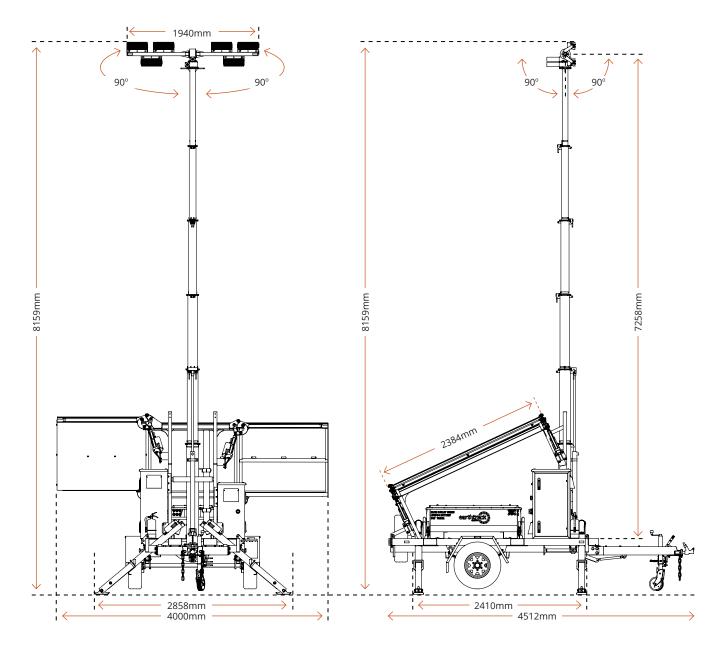

## DOMINATOR S1000

| Code                              | ETG-13DS001                            |
|-----------------------------------|----------------------------------------|
| LUMINAIRE                         |                                        |
| Total Lumen Output                | 78,810                                 |
| Luminaire Warranty                | 5 Years                                |
| Lighting Control                  | Time control                           |
| SOLAR                             |                                        |
| Solar Panel Wattage x Quantity    | 700W x 3                               |
| MPPT Controller                   | Smart MPPT controller                  |
| Solar Autonomy                    | 1.5 Days                               |
| BATTERY                           |                                        |
| Battery Part Number               | ETG-14TB015                            |
| Battery Chemistry                 | LiFeP04 - Lithium Iron phosphate       |
| Battery System (kWh)              | 18.43                                  |
| Battery Autonomy                  | 3.6 Days                               |
| Battery Warranty                  | 3 Years                                |
| DIMENSIONS                        |                                        |
| Length - Stowed (Draw-bar raised) | 3302mm                                 |
| Length - Stowed                   | 4511mm                                 |
| Width - Stowed                    | 1994mm                                 |
| Height - Stowed                   | 2820mm                                 |
| Length - Deployed                 | 4610mm                                 |
| Width - Deployed                  | 4000mm                                 |
| Height - Deployed                 | 8159mm                                 |
| Total Weight                      | 1585kg                                 |
| OPERATION                         |                                        |
| Mast                              | Hydraulic operation                    |
| Light Head Tilt                   | Electric operation                     |
| Light Head Rotation               | Electric operation                     |
| Solar Panel Deployment            | Electric linear actuator               |
| Stabiliser Legs                   | Electric linear actuator               |
| Function Controls                 | Remote control & inbuilt control panel |

## **DIMENSIONS**

DOMINATOR S1000