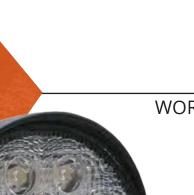

## WORK LAMP 27W - SQUARE/ROUND

Work Buddy work lamps have been specifically chosen for the Australian agriculture industry. The work buddy lights are perfectly designed to withstand harsh Australian countryside conditions. Comes with high clarity optics, to ensure clear vision throughout the long nights of seeding and harvesting, ensuring safety for the Australian farmers.

| Code              | ETG-15BS025 / ETG-15BR024 |
|-------------------|---------------------------|
| Wattage (W)       | 27                        |
| Light Source      | 9 × 3W CREE LEDS          |
| Lighting Output   | 1,250 +/- 150 Lm          |
| Voltage           | 12V-36V DC                |
| Colour Temp.      | 5700-6500K                |
| Operating Temp.   | -40°C TO +80°C            |
| Connector Type    | Deutsch DT 2 Pin          |
| Mounting Suitable | All Types                 |
| Housing           | Die-Cast Alloy            |
| Lens              | Polycarbonate             |
| Bracket           | Stainless Steel           |