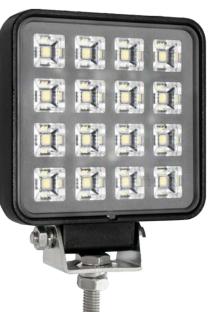

## WORK LAMP 27W - SQUARE/ROUND

Work Buddy work lamps have been specifically chosen for the Australian agriculture and off-roading industry. Encased in AL 6061, the work buddy lights are perfectly designed to withstand harsh Australian countryside conditions. They come with high-clarity optics to ensure clear vision throughout the long nights of seeding and harvesting, ensuring safety for Australian farmers.

- Compact design
- **✓** High clarity optics
- Aluminium 6061 housing
- Easyily adjustable light tilt
- **Easy installation**
- **✓** Plug & play deutsch plug

| Code              | ETG-15BS025 / ETG-15BR024 |
|-------------------|---------------------------|
| Wattage (W)       | 27                        |
| Light Source      | 9 × 3W CREE LEDS          |
| Lighting Output   | 1,250 +/- 150 LUMEN       |
| Voltage           | 12V-36V DC                |
| Colour Temp.      | 5700-6500K                |
| Operating Temp.   | -40°C TO +80°C            |
| Connector Type    | Deutsch DT 2 Pin          |
| Mounting Suitable | All Types                 |
| Housing           | Die-Cast Alloy            |
| Lens              | Polycarbonate             |
| Bracket           | Stainless Steel           |