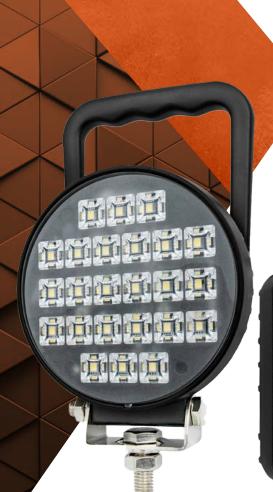

## WORK LAMP 27W - SQUARE/ROUND

Work Buddy work lamps have been specifically chosen for the Australian agriculture and off-roading industry. Encased in AL 6061, the work buddy lights are perfectly designed to withstand harsh Australian countryside conditions. They come with high-clarity optics to ensure clear vision throughout the long nights of seeding and harvesting, ensuring safety for Australian farmers.

- Compact design
- **✓** High clarity optics
- Aluminium 6061 housing
- Easyily adjustable light tilt
- **Easy installation**
- **✓** Plug & play deutsch plug

| Code              | ETG-15BS025 / ETG-15BR024 |
|-------------------|---------------------------|
| Wattage (W)       | 27                        |
| Light Source      | 9 × 3W CREE LEDS          |
| Lighting Output   | 1,250 +/- 150 LUMEN       |
| Voltage           | 12V-36V DC                |
| Colour Temp.      | 5700-6500K                |
| Operating Temp.   | -40°C TO +80°C            |
| Connector Type    | Deutsch DT 2 Pin          |
| Mounting Suitable | All Types                 |
| Housing           | Die-Cast Alloy            |
| Lens              | Polycarbonate             |
| Bracket           | Stainless Steel           |