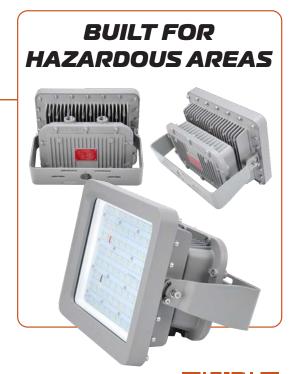

#### **EXPLOSION PROOF FLOOD LIGHT**

The Verity is a reliable and durable explosion-

proof LED flood light designed for installations in harsh, corrosive areas. Suitable for coastal environments and areas prone to moisture, dirt, dust, and vibration, this light is built to withstand the toughest conditions. With its impact-resistant IK09 rating and NEMA 3 and 4X certification, it can operate in areas exposed to wind, water, snow, and high ambient temperatures. Ideal for use in marine loading terminals, chemical processing facilities, manufacturing plants, and petrol stations.

- **Designed for Installations Where** Moisture, Dirt, Dust, Corrosion and **Vibration May Be Present**
- **Impact Resistant IK09**
- **Mounting: Ceiling, Wall and Floor**
- Nema 3 and 4x Areas Where Wind. **Water, Snow or High Ambient Temperatures Can Be Expected**
- **Suitable for Explosive Atmosphere** Zone 1 & 2 and Explosive Dust Zone 21 & 22
- **Vibration and Shock Resistant**
- Certifications: Ex d IIB T6 Gb/Ex tb IIIC T85°C Db
- Area Classifications: Zone 1&2, **Explosive Gas**