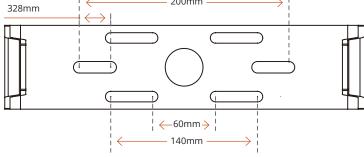

### VERITY EXPLOSION PROOF FLOOD LIGHT

| Model                      | ETG-10VX033                                  | ETG-10VX034 | ETG-10VX035 |
|----------------------------|----------------------------------------------|-------------|-------------|
| Power (W)                  | 80                                           | 100         | 150         |
| Luminious Flux (lm)        | 10,400                                       | 13,000      | 19,500      |
| Input Voltage (V) - (Hz)   | AC 120-277V - 50/60 Hz                       |             |             |
| CCT(K)                     | 3000K / 4000K / 5000K                        |             |             |
| CRI                        | Ra>70                                        |             |             |
| Luminaire Efficacy         | 130lm/W                                      |             |             |
| Beam Types                 | 25° / 60° / 120°                             |             |             |
| Driver Efficiency          | ≥90%                                         |             |             |
| PF                         | >0.95                                        |             |             |
| Dimensions (mm)            | 328*271*176                                  |             |             |
| Weight (kg)                | 15.2Kg (80W)   15.3Kg (100W)   15.5Kg (150W) |             |             |
| Surge Protection           | 4kV                                          |             |             |
| IP Rating                  | IP66                                         |             |             |
| Ambient Operating Humidity | 5%~95% RH                                    |             |             |
| Ambient Operating Temp.    | -25°C ≤ Ta ≤+50°C                            |             |             |
| Optimal Operating Temp.    | 25°C                                         |             |             |
| Body Colour                | Grey                                         |             |             |
| Mounting Options           | Pole, ceiling, and wall                      |             |             |
| Body                       | CU Free aluminium   tempered glass Lens      |             |             |
| Warranty                   | 5 years (50,000 hrs)                         |             |             |