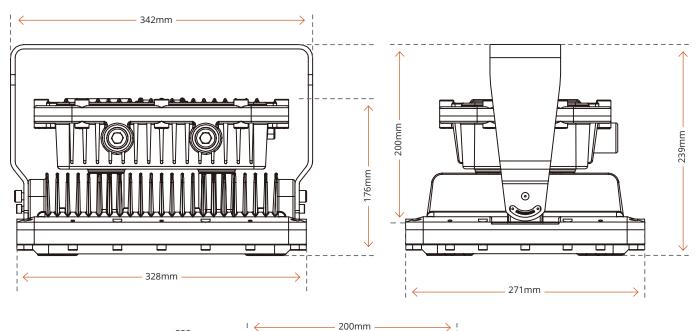

### VERITY EXPLOSION PROOF FLOOD LIGHT

| Model                      | ETG-10VX033                                  | ETG-10VX034 | ETG-10VX035 |
|----------------------------|----------------------------------------------|-------------|-------------|
| Power (W)                  | 80                                           | 100         | 150         |
| Luminious Flux (lm)        | 10,400                                       | 13,000      | 19,500      |
| Input Voltage (V) - (Hz)   | AC 120-277V - 50/60 Hz                       |             |             |
| CCT(K)                     | 3000K / 4000K / 5000K                        |             |             |
| CRI                        | Ra>70                                        |             |             |
| Luminaire Efficacy         | 130lm/W                                      |             |             |
| Beam Types                 | 25° / 60° / 120°                             |             |             |
| Driver Efficiency          | ≥90%                                         |             |             |
| PF                         | >0.95                                        |             |             |
| Dimensions (mm)            | 328*271*176                                  |             |             |
| Weight (kg)                | 15.2Kg (80W)   15.3Kg (100W)   15.5Kg (150W) |             |             |
| Surge Protection           | 4kV                                          |             |             |
| IP Rating                  | IP66                                         |             |             |
| Ambient Operating Humidity | 5%~95% RH                                    |             |             |
| Ambient Operating Temp.    | -25°C ≤ Ta ≤+50°C                            |             |             |
| Optimal Operating Temp.    | 25°C                                         |             |             |
| Body Colour                | Grey                                         |             |             |
| Mounting Options           | Pole, ceiling, and wall                      |             |             |
| Body                       | CU Free aluminium   tempered glass Lens      |             |             |
| Warranty                   | 5 years (50,000 hrs)                         |             |             |