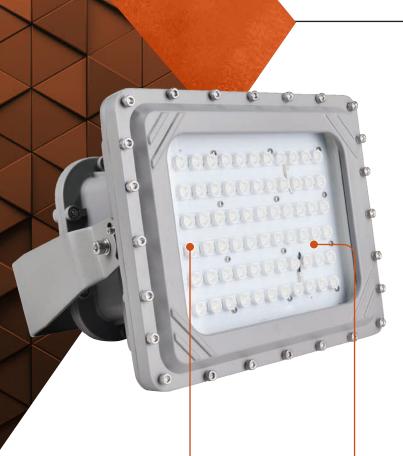

#### **EXPLOSION PROOF FLOOD LIGHT**

The Verity is a reliable and durable explosion-

proof LED flood light designed for installations in harsh, corrosive areas. Suitable for coastal environments and areas prone to moisture, dirt, dust, and vibration, this light is built to withstand the toughest conditions. With its impact-resistant IK09 rating and NEMA 3 and 4X certification, it can operate in areas exposed to wind, water, snow, and high ambient temperatures. Ideal for use in marine loading terminals, chemical processing facilities, manufacturing plants, and petrol stations.

- **Designed for Installations Where** Moisture, Dirt, Dust, Corrosion and **Vibration May Be Present**
- **Impact Resistant IK09**
- **Mounting: Ceiling, Wall and Floor**
- Nema 3 and 4x Areas Where Wind. **Water, Snow or High Ambient Temperatures Can Be Expected**
- **Suitable for Explosive Atmosphere** Zone 1 & 2 and Explosive Dust Zone 21 & 22
- **Vibration and Shock Resistant**
- Certifications: Ex d IIB T6 Gb/Ex tb IIIC T85°C Db
- Area Classifications: Zone 1&2, **Explosive Gas**