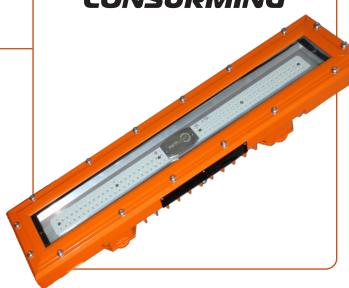

#### **EMERGENCY FLOOD LIGHTING**

The Sword Series offers the power of a 600mm length flood light, with emergency 3-hour battery backup. Available in a range of outputs, from 18-72 Watts, this Explosion proof light is compliant with Certifications and Ratings required by industrial clients.

SWORD EMERGENCY FLOOD LIGHTING