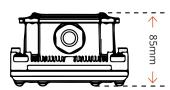

### SWORD EMERGENCY FLOOD LIGHTING

| Model - (EMERGENCY)       | ETG-10ES059                                                                                    | ETG-10ES060 | ETG-10ES061 | ETG-10ES062 | ETG-10ES063 |
|---------------------------|------------------------------------------------------------------------------------------------|-------------|-------------|-------------|-------------|
| Power (W)                 | 18                                                                                             | 36          | 60          | 80          | 100         |
| Luminous (lm)             | 2457                                                                                           | 4400        | 6800        | 8700        | 10000       |
|                           |                                                                                                |             |             |             |             |
| Model - (Standard)        | ETG-10SW054                                                                                    | ETG-10SW055 | ETG-10SW056 | ETG-10SW057 | ETG-10SW058 |
| Power (W)                 | 18                                                                                             | 36          | 48          | 56          | 72          |
| Luminous (lm)             | 2457                                                                                           | 4914        | 6552        | 7644        | 9828        |
| Luminous (lm)             | 700                                                                                            |             |             |             |             |
| Input Voltage (V) (Hz)    | AC 220-240V - 50/60 Hz                                                                         |             |             |             |             |
| CCT(K)                    | 4000k                                                                                          |             |             |             |             |
| CRI                       | 70 / 80                                                                                        |             |             |             |             |
| Luminaire Efficacy        | 136.5lm/W                                                                                      |             |             |             |             |
| Beam Types                | 120°                                                                                           |             |             |             |             |
| PF                        | >0.98                                                                                          |             |             |             |             |
| IP Rating                 | IP66                                                                                           |             |             |             |             |
| Ambient Temperature<br>TC | 20°C ~ +55°C / T6                                                                              |             |             |             |             |
| Weight (kg)               | 7.3 (0.6m)   11.9 (1.2m)                                                                       |             |             |             |             |
| Battery Capacity          | 2.2 Ah                                                                                         |             |             |             |             |
| Battery Type              | Ni-Cd                                                                                          |             |             |             |             |
| Surge Protection          | 5kV                                                                                            |             |             |             |             |
| LED Driver                | Over Voltage Protection / Short Circuit Protection                                             |             |             |             |             |
| Connecting Terminals      | 3*1.0-4mm² (L + N + PE)                                                                        |             |             |             |             |
| Available Cable Outer dia | Ø7- Ø14mm                                                                                      |             |             |             |             |
| Cable Entries             | 2XNPT 3/4" (M20*1.5, M25*1.5 are optional)                                                     |             |             |             |             |
| Earthing Protection       | M4 (Internal and External Earth Bolts)                                                         |             |             |             |             |
| Body                      | Alu Alloy, Temp.Glass, Epoxy Powder Coating, Fastner: SST,Enclosure Material: Cu FreeAluminium |             |             |             |             |
| Warranty                  | 5 years (50,000 hrs)                                                                           |             |             |             |             |
| Charging Time   Backup    | 24 hours  180 min                                                                              |             |             |             |             |
| Battery Lifespan          | 500 cycles                                                                                     |             |             |             |             |