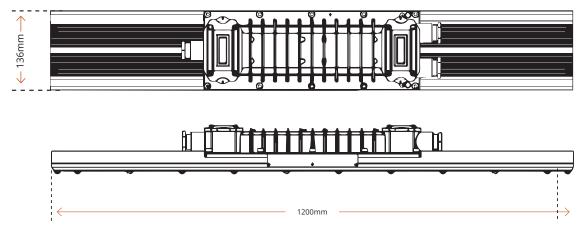

### SWORD EMERGENCY FLOOD LIGHTING

| Model - (EMERGENCY)       | ETG-10ES059                                                                                    | ETG-10ES060 | ETG-10ES061 | ETG-10ES062 | ETG-10ES063 |
|---------------------------|------------------------------------------------------------------------------------------------|-------------|-------------|-------------|-------------|
| Power (W)                 | 18                                                                                             | 36          | 60          | 80          | 100         |
| Luminous (lm)             | 2457                                                                                           | 4400        | 6800        | 8700        | 10000       |
|                           |                                                                                                |             |             |             |             |
| Model - (Standard)        | ETG-10SW054                                                                                    | ETG-10SW055 | ETG-10SW056 | ETG-10SW057 | ETG-10SW058 |
| Power (W)                 | 18                                                                                             | 36          | 48          | 56          | 72          |
| Luminous (lm)             | 2457                                                                                           | 4914        | 6552        | 7644        | 9828        |
| Luminous (lm)             | 700                                                                                            |             |             |             |             |
| Input Voltage (V) (Hz)    | AC 220-240V - 50/60 Hz                                                                         |             |             |             |             |
| CCT(K)                    | 4000k                                                                                          |             |             |             |             |
| CRI                       | 70 / 80                                                                                        |             |             |             |             |
| Luminaire Efficacy        | 136.5lm/W                                                                                      |             |             |             |             |
| Beam Types                | 120°                                                                                           |             |             |             |             |
| PF                        | >0.98                                                                                          |             |             |             |             |
| IP Rating                 | IP66                                                                                           |             |             |             |             |
| Ambient Temperature<br>TC | 20°C ~ +55°C / T6                                                                              |             |             |             |             |
| Weight (kg)               | 7.3 (0.6m)   11.9 (1.2m)                                                                       |             |             |             |             |
| Battery Capacity          | 2.2 Ah                                                                                         |             |             |             |             |
| Battery Type              | Ni-Cd                                                                                          |             |             |             |             |
| Surge Protection          | 5kV                                                                                            |             |             |             |             |
| LED Driver                | Over Voltage Protection / Short Circuit Protection                                             |             |             |             |             |
| Connecting Terminals      | 3*1.0-4mm² (L + N + PE)                                                                        |             |             |             |             |
| Available Cable Outer dia | Ø7- Ø14mm                                                                                      |             |             |             |             |
| Cable Entries             | 2XNPT 3/4" (M20*1.5, M25*1.5 are optional)                                                     |             |             |             |             |
| Earthing Protection       | M4 (Internal and External Earth Bolts)                                                         |             |             |             |             |
| Body                      | Alu Alloy, Temp.Glass, Epoxy Powder Coating, Fastner: SST,Enclosure Material: Cu FreeAluminium |             |             |             |             |
| Warranty                  | 5 years (50,000 hrs)                                                                           |             |             |             |             |
| Charging Time   Backup    | 24 hours  180 min                                                                              |             |             |             |             |
| Battery Lifespan          | 500 cycles                                                                                     |             |             |             |             |