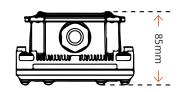

### SWORD EMERGENCY FLOOD LIGHTING

| Model - (EMERGENCY)       | ETG-10ES059                                                                                    | ETG-10ES060 | ETG-10ES061 | ETG-10ES062 | ETG-10ES063 |
|---------------------------|------------------------------------------------------------------------------------------------|-------------|-------------|-------------|-------------|
| Power (W)                 | 18                                                                                             | 36          | 60          | 80          | 100         |
| Luminous (lm)             | 2457                                                                                           | 4400        | 6800        | 8700        | 10000       |
|                           |                                                                                                |             |             |             |             |
| Model - (Standard)        | ETG-10SW054                                                                                    | ETG-10SW055 | ETG-10SW056 | ETG-10SW057 | ETG-10SW058 |
| Power (W)                 | 18                                                                                             | 36          | 48          | 56          | 72          |
| Luminous (lm)             | 2457                                                                                           | 4914        | 6552        | 7644        | 9828        |
| Luminous (lm)             | 700                                                                                            |             |             |             |             |
| Input Voltage (V) (Hz)    | AC 220-240V - 50/60 Hz                                                                         |             |             |             |             |
| CCT(K)                    | 4000k                                                                                          |             |             |             |             |
| CRI                       | 70 / 80                                                                                        |             |             |             |             |
| Luminaire Efficacy        | 136.5lm/W                                                                                      |             |             |             |             |
| Beam Types                | 120°                                                                                           |             |             |             |             |
| PF                        | >0.98                                                                                          |             |             |             |             |
| IP Rating                 | IP66                                                                                           |             |             |             |             |
| Ambient Temperature<br>TC | 20°C ~ +55°C / T6                                                                              |             |             |             |             |
| Weight (kg)               | 7.3 (0.6m)   11.9 (1.2m)                                                                       |             |             |             |             |
| Battery Capacity          | 2.2 Ah                                                                                         |             |             |             |             |
| Battery Type              | Ni-Cd                                                                                          |             |             |             |             |
| Surge Protection          | 5kV                                                                                            |             |             |             |             |
| LED Driver                | Over Voltage Protection / Short Circuit Protection                                             |             |             |             |             |
| Connecting Terminals      | 3*1.0-4mm² (L + N + PE)                                                                        |             |             |             |             |
| Available Cable Outer dia | Ø7- Ø14mm                                                                                      |             |             |             |             |
| Cable Entries             | 2XNPT 3/4" (M20*1.5, M25*1.5 are optional)                                                     |             |             |             |             |
| Earthing Protection       | M4 (Internal and External Earth Bolts)                                                         |             |             |             |             |
| Body                      | Alu Alloy, Temp.Glass, Epoxy Powder Coating, Fastner: SST,Enclosure Material: Cu FreeAluminium |             |             |             |             |
| Warranty                  | 5 years (50,000 hrs)                                                                           |             |             |             |             |
| Charging Time   Backup    | 24 hours  180 min                                                                              |             |             |             |             |
| Battery Lifespan          | 500 cycles                                                                                     |             |             |             |             |