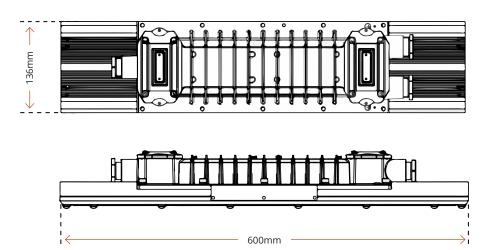

### SWORD EMERGENCY FLOOD LIGHTING

| Model - (EMERGENCY)       | ETG-10ES059                                                                                    | ETG-10ES060 | ETG-10ES061 | ETG-10ES062 | ETG-10ES063 |
|---------------------------|------------------------------------------------------------------------------------------------|-------------|-------------|-------------|-------------|
| Power (W)                 | 18                                                                                             | 36          | 60          | 80          | 100         |
| Luminous (lm)             | 2457                                                                                           | 4400        | 6800        | 8700        | 10000       |
|                           |                                                                                                |             |             |             |             |
| Model - (Standard)        | ETG-10SW054                                                                                    | ETG-10SW055 | ETG-10SW056 | ETG-10SW057 | ETG-10SW058 |
| Power (W)                 | 18                                                                                             | 36          | 48          | 56          | 72          |
| Luminous (lm)             | 2457                                                                                           | 4914        | 6552        | 7644        | 9828        |
| Luminous (lm)             | 700                                                                                            |             |             |             |             |
| Input Voltage (V) (Hz)    | AC 220-240V - 50/60 Hz                                                                         |             |             |             |             |
| CCT(K)                    | 4000k                                                                                          |             |             |             |             |
| CRI                       | 70 / 80                                                                                        |             |             |             |             |
| Luminaire Efficacy        | 136.5lm/W                                                                                      |             |             |             |             |
| Beam Types                | 120°                                                                                           |             |             |             |             |
| PF                        | >0.98                                                                                          |             |             |             |             |
| IP Rating                 | IP66                                                                                           |             |             |             |             |
| Ambient Temperature<br>TC | 20°C ~ +55°C / T6                                                                              |             |             |             |             |
| Weight (kg)               | 7.3 (0.6m)   11.9 (1.2m)                                                                       |             |             |             |             |
| Battery Capacity          | 2.2 Ah                                                                                         |             |             |             |             |
| Battery Type              | Ni-Cd                                                                                          |             |             |             |             |
| Surge Protection          | 5kV                                                                                            |             |             |             |             |
| LED Driver                | Over Voltage Protection / Short Circuit Protection                                             |             |             |             |             |
| Connecting Terminals      | 3*1.0-4mm² (L + N + PE)                                                                        |             |             |             |             |
| Available Cable Outer dia | Ø7- Ø14mm                                                                                      |             |             |             |             |
| Cable Entries             | 2XNPT 3/4" (M20*1.5, M25*1.5 are optional)                                                     |             |             |             |             |
| Earthing Protection       | M4 (Internal and External Earth Bolts)                                                         |             |             |             |             |
| Body                      | Alu Alloy, Temp.Glass, Epoxy Powder Coating, Fastner: SST,Enclosure Material: Cu FreeAluminium |             |             |             |             |
| Warranty                  | 5 years (50,000 hrs)                                                                           |             |             |             |             |
| Charging Time   Backup    | 24 hours  180 min                                                                              |             |             |             |             |
| Battery Lifespan          | 500 cycles                                                                                     |             |             |             |             |