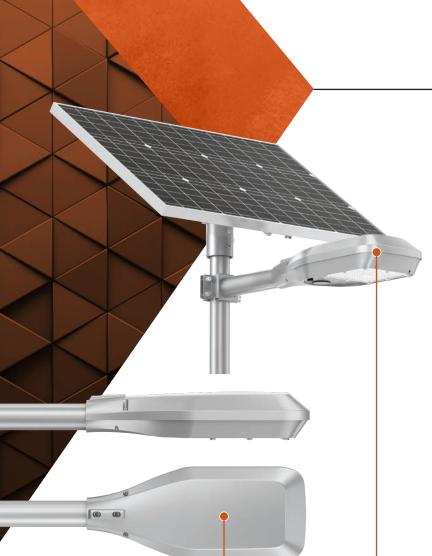

#### SOLAR PRO FLEX

STREET LIGHT

The Solar Pro Flex Street Light offers tough and powerful solar lighting with an adjustable solar panel for optimal coverage and positioning. It features smart controls including a microwave sensor, timer, and dimming options, enhancing efficiency and lifespan. It's sleek design, IP66 & IK08 ratings, and durable materials gives the Solar Pro Flex solar street light protection against harsh weather conditions. Because of The Solar Pro Flex's adjustability, it is the best choice in areas such as streets, pathways and carparks where full solar panel positioning is needed.

# ADJUSTABLE **SOLAR PANEL FOR OPTIMAL** POSITIONING

LEARN MORE

Mountable On Break-Back Or Fixed **Poles At Various Heights** 

- 2~3 Night Lighting, Even Through **Rainy Or Cloudy Weather**
- **Removeable Lifepo4 Lithium Battery**
- **Rounded Design For Better Wind** Resistance
- **Built-In Smart Controls Such As Microwave Sensor And Timer Dimming Increase Efficiency**
- **Highly Efficient 200 Lumen Per Watt Output**
- The Lamp Body Of The Street Light **Opens Easily For Maintenance**