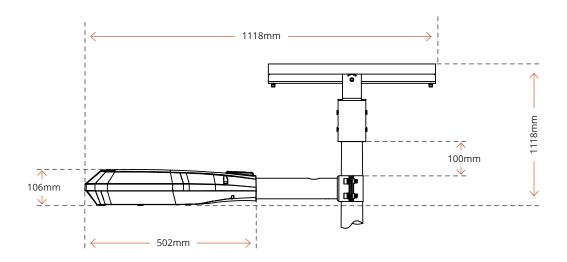

### **DIMENSIONS**

STREET LIGHT

#### STREET LIGHT

| Model                      | ETG-11FL074                                                                                                               |
|----------------------------|---------------------------------------------------------------------------------------------------------------------------|
| Power (W)                  | 60 DC                                                                                                                     |
| Lumen (Lm)                 | 12,000                                                                                                                    |
| Luminous Efficacy (Lm/W)   | 200                                                                                                                       |
| Battery                    | LifePo4 lithium battery                                                                                                   |
| Battery Capacity (Wh)      | 230.4                                                                                                                     |
| Solar Panel (W)            | 90                                                                                                                        |
| Solar Panel Dimension (Mm) | 820 X 670 x 67                                                                                                            |
| Luminaire Dimension (Mm)   | 502 X 216 x 106                                                                                                           |
| Solar Panel Weight (Kg)    | 7.5                                                                                                                       |
| Luminaire Weight (Kg)      | 5.2                                                                                                                       |
| Ip Rating                  | IP66                                                                                                                      |
| Charging Time (H)          | 3                                                                                                                         |
| Solar Charging Controller  | МРРТ                                                                                                                      |
| Lighting                   | Operates at 30% brightness. Once triggered, it brightens to 100% and remains at 100% until no further motion is detected. |
| Cct                        | 4000K                                                                                                                     |
| Cri                        | Ra70 (optional: Ra80)                                                                                                     |
| Beam Angle                 | R22802                                                                                                                    |
| Smart Control              | Microwave sensor                                                                                                          |
| Operating Temperature      | 0°C ~ 50°c                                                                                                                |
| Material                   | Aluminium alloy + polycarbonate optical lens                                                                              |
| Body Colour                | Silver                                                                                                                    |
| Mounting                   | Side entry                                                                                                                |
| Led Lifespan               | 40,000<br>82,000hrs (l80)<br>131,000hrs (l70)                                                                             |
| Warranty                   | 3 years                                                                                                                   |