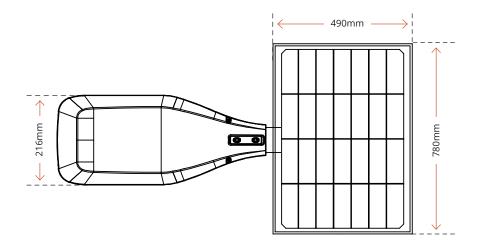

#### STREET LIGHT

| Model                      | ETG-11FL074                                                                                                               |
|----------------------------|---------------------------------------------------------------------------------------------------------------------------|
| Power (W)                  | 60 DC                                                                                                                     |
| Lumen (Lm)                 | 12,000                                                                                                                    |
| Luminous Efficacy (Lm/W)   | 200                                                                                                                       |
| Battery                    | LifePo4 lithium battery                                                                                                   |
| Battery Capacity (Wh)      | 230.4                                                                                                                     |
| Solar Panel (W)            | 90                                                                                                                        |
| Solar Panel Dimension (Mm) | 820 X 670 x 67                                                                                                            |
| Luminaire Dimension (Mm)   | 502 X 216 x 106                                                                                                           |
| Solar Panel Weight (Kg)    | 7.5                                                                                                                       |
| Luminaire Weight (Kg)      | 5.2                                                                                                                       |
| Ip Rating                  | IP66                                                                                                                      |
| Charging Time (H)          | 3                                                                                                                         |
| Solar Charging Controller  | МРРТ                                                                                                                      |
| Lighting                   | Operates at 30% brightness. Once triggered, it brightens to 100% and remains at 100% until no further motion is detected. |
| Cct                        | 4000K                                                                                                                     |
| Cri                        | Ra70 (optional: Ra80)                                                                                                     |
| Beam Angle                 | R22802                                                                                                                    |
| Smart Control              | Microwave sensor                                                                                                          |
| Operating Temperature      | 0°C ~ 50°c                                                                                                                |
| Material                   | Aluminium alloy + polycarbonate optical lens                                                                              |
| Body Colour                | Silver                                                                                                                    |
| Mounting                   | Side entry                                                                                                                |
| Led Lifespan               | 40,000<br>82,000hrs (l80)<br>131,000hrs (l70)                                                                             |
| Warranty                   | 3 years                                                                                                                   |