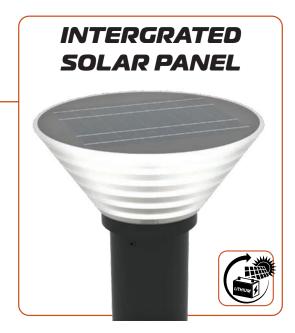

## **SOLAR PRO 2A**

SOLAR BOLLARD LIGHT

The Solar Pro Plaza Bollard Light 2A offers classic plaza-style lighting with the benefits of solar power. It boasts high-performing LEDs with 360-degree illumination, designed for various environments. These heavy-duty solar bollard lights are water and dustproof (IP66 rated), requiring no maintenance and offering an optional sensor for improved lighting. Ideal for courtyards, streets, parks, wildlife areas, and more.

- Classic Plaza Bollard Style with 360 Degree Illumination
- Automatic Operation Integrated Day/ Night Detection, Automatic Power On/ Off - Up to 4m Distance Sensor
- Compact, Sturdy Design, Made From Die-Cast Aluminium and High Quality Philips Leds
- Eco-Friendly And Safe Lifepo4 Battery Improves the Cyclic Charge and Discharge Over 2000 Times
- Enhance Security and Safety Reliable Lighting in Case of Power Shortage