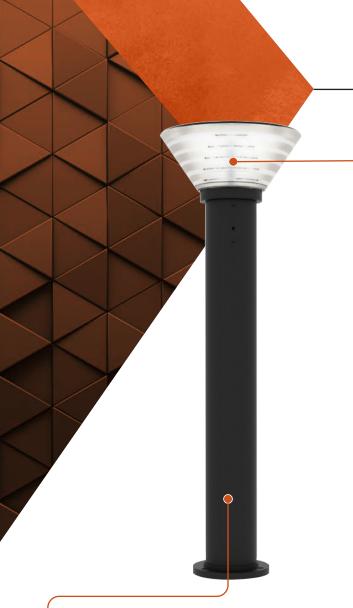

## **SOLAR PRO 2A**

SOLAR BOLLARD LIGHT

The Solar Pro Plaza Bollard Light 2A offers classic plaza-style lighting with the benefits of solar power. It boasts high-performing LEDs with 360-degree illumination, designed for various environments. These heavy-duty solar bollard lights are water and dustproof (IP66 rated), requiring no maintenance and offering an optional sensor for improved lighting. Ideal for courtyards, streets, parks, wildlife areas, and more.

- Classic Plaza Bollard Style with 360 Degree Illumination
- Automatic Operation Integrated Day/ Night Detection, Automatic Power On/ Off - Up to 4m Distance Sensor
- Compact, Sturdy Design, Made From Die-Cast Aluminium and High Quality Philips Leds
- Eco-Friendly And Safe Lifepo4 Battery Improves the Cyclic Charge and Discharge Over 2000 Times
- Enhance Security and Safety Reliable Lighting in Case of Power Shortage

## SOLAR PRO BOLLARD 2A LIGHT

| Product Name                | ETG-12CB006                            | ETG-12SB007                                                                                                                                               |  |
|-----------------------------|----------------------------------------|-----------------------------------------------------------------------------------------------------------------------------------------------------------|--|
| Height                      | 800mm                                  | 1000mm                                                                                                                                                    |  |
| ССТ                         | 5000K                                  | 3000К                                                                                                                                                     |  |
| Wattage (W)                 | 3                                      | 3.5                                                                                                                                                       |  |
| Solar PV                    | 6W Mono                                | 6W Monocrystalline                                                                                                                                        |  |
| Battery                     | LifePO4 lithium iro                    | LifePO4 lithium iron phosphate 28Ah                                                                                                                       |  |
| Lumens (Lm)                 | 4                                      | 420                                                                                                                                                       |  |
| LED Chips                   | Philips Lu:                            | Philips Luxeon 30-30                                                                                                                                      |  |
| Autonomy                    | 24 hours at full charg                 | 24 hours at full charge (4 rainy days approx)                                                                                                             |  |
| Solar Charging Time         | 6 hrs į                                | 6 hrs per day                                                                                                                                             |  |
| Motion Sensor               | Automatic Operation - Integrated Day/N | Automatic Operation - Integrated Day/Night Detection, Automatic Power On/Off                                                                              |  |
| Light Setting               |                                        | 100% brightness when approaching, and remaining at 100% while movement is detected, dims up to 30% output (variable) when movement is no longer detected. |  |
| IP Rating                   | IP                                     | IP66                                                                                                                                                      |  |
| Battery Working Temperature | -10°tc                                 | -10°to 70°C                                                                                                                                               |  |
| Actual Weight (kg)          | 3                                      | 3.5                                                                                                                                                       |  |
| Material                    | Die cast alu                           | Die cast aluminium & PC                                                                                                                                   |  |
| Certifications              |                                        | IEC 61215 - IEC 61730 I and II - IEC 60904/ TUV / EMC / LM-79- 08 and LM-80 test standards / IK8 / IP65 / CE / ULOR                                       |  |
| Materials                   | Die-cast marine grade aluminium, UV    | Die-cast marine grade aluminium, UV stabilised high-impact polycarbonate                                                                                  |  |