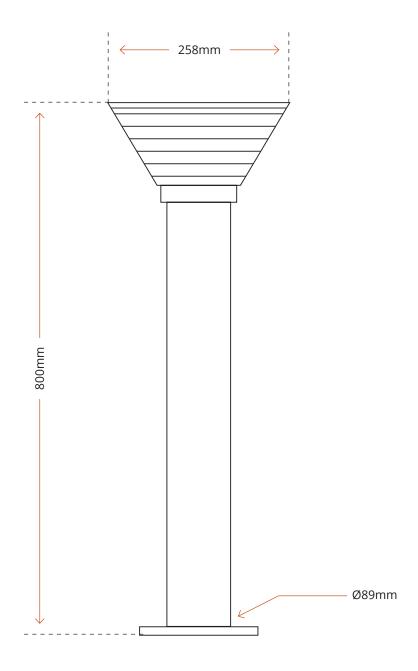

## SOLAR PRO BOLLARD 2A LIGHT

| Product Name                | ETG-12CB006                            | ETG-12SB007                                                                                                                                               |  |
|-----------------------------|----------------------------------------|-----------------------------------------------------------------------------------------------------------------------------------------------------------|--|
| Height                      | 800mm                                  | 1000mm                                                                                                                                                    |  |
| ССТ                         | 5000K                                  | 3000К                                                                                                                                                     |  |
| Wattage (W)                 | 3                                      | 3.5                                                                                                                                                       |  |
| Solar PV                    | 6W Mono                                | 6W Monocrystalline                                                                                                                                        |  |
| Battery                     | LifePO4 lithium iro                    | LifePO4 lithium iron phosphate 28Ah                                                                                                                       |  |
| Lumens (Lm)                 | 4                                      | 420                                                                                                                                                       |  |
| LED Chips                   | Philips Lu:                            | Philips Luxeon 30-30                                                                                                                                      |  |
| Autonomy                    | 24 hours at full charg                 | 24 hours at full charge (4 rainy days approx)                                                                                                             |  |
| Solar Charging Time         | 6 hrs į                                | 6 hrs per day                                                                                                                                             |  |
| Motion Sensor               | Automatic Operation - Integrated Day/N | Automatic Operation - Integrated Day/Night Detection, Automatic Power On/Off                                                                              |  |
| Light Setting               |                                        | 100% brightness when approaching, and remaining at 100% while movement is detected, dims up to 30% output (variable) when movement is no longer detected. |  |
| IP Rating                   | IP                                     | IP66                                                                                                                                                      |  |
| Battery Working Temperature | -10°tc                                 | -10°to 70°C                                                                                                                                               |  |
| Actual Weight (kg)          | 3                                      | 3.5                                                                                                                                                       |  |
| Material                    | Die cast alu                           | Die cast aluminium & PC                                                                                                                                   |  |
| Certifications              |                                        | IEC 61215 - IEC 61730 I and II - IEC 60904/ TUV / EMC / LM-79- 08 and LM-80 test standards / IK8 / IP65 / CE / ULOR                                       |  |
| Materials                   | Die-cast marine grade aluminium, UV    | Die-cast marine grade aluminium, UV stabilised high-impact polycarbonate                                                                                  |  |