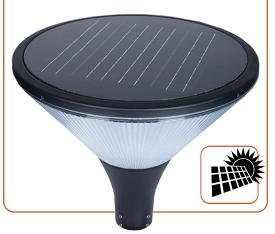

## SOLAR PLAZA

#### POST TOP LIGHT

IP65

The SOLAR Plaza Light, a great lighting solution designed to brighten and secure various outdoor spaces across Australia. Crafted from anti-corrosive and anti-oxidation materials, it is perfect for enduring the tough Australian climate.

Featuring automatic intelligent light control, the SOLAR PRO Plaza Light requires no cabling or trenching, allowing for easy installation in spaces such as exterior walls, plazas, pathways, parks, roadways, courtyards, and more. With a robust lithium battery and IP65 water-resistant rating, this light provides up to 18 hours of full power or 42 hours in energy-saving mode, ensuring dependable illumination throughout the night.