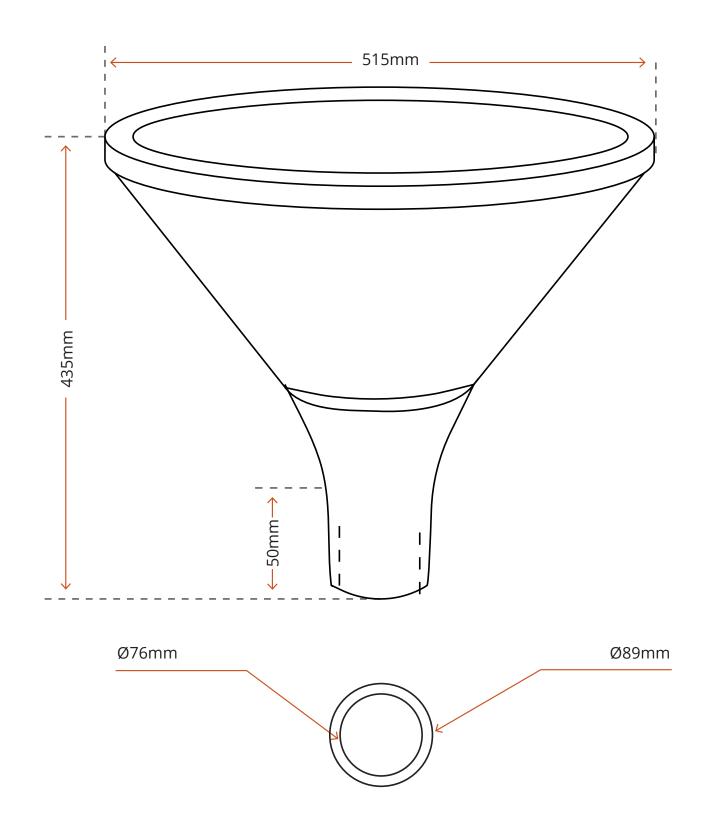

# DIMENSIONS

SOLAR PLAZA POST TOP LIGHT

ILLUMINATING BETTER ENVIRONMENTS

1300 410 485 | sales@etms.com.au | www.etms.com.au

### SPECIFICATIONS

SOLAR PLAZA POST TOP LIGHT

| Product Name           | ETG-11PL013                     |
|------------------------|---------------------------------|
| Power (w)              | 12                              |
| Lumen (lm)             | 1440                            |
| Solar Panel            | A Grade- 18V/25W monocrystaline |
| Discharging            | 18 Hrs (100% power)             |
| 42 Hrs (Energy saving) | 100-240 (50/60Hz)               |
| Charging               | 8 Hrs                           |
| IP Rating              | IP65                            |
| Beam Angle             | 120°                            |
| Battery                | Lithium 12V, 12Ah               |
| ССТ                    | 3000-7500K                      |
| Body Material          | 6063 Aluminium & PC             |
| Dimension              | Ø 512 x 414mm                   |
| Lamp Post              | Ø 76mm                          |
| Weight                 | 6.4Kg                           |
| Lifespan               | 50,000 Hours                    |
| Warranty               | 3 years                         |