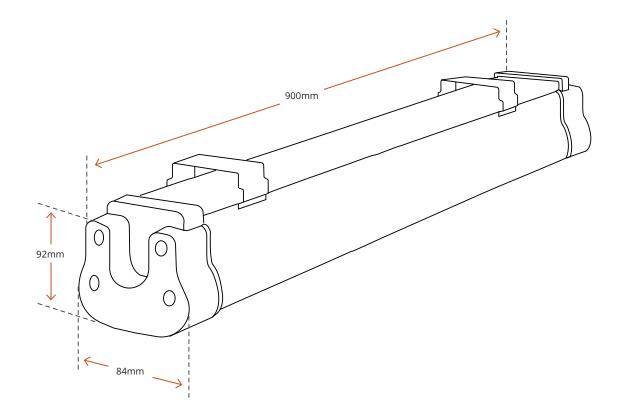

## **SOLAR CANOPY G2 LIGHT**

| Product Name             | ETG-11SC011                       |
|--------------------------|-----------------------------------|
| Power (W)                | 30                                |
| Lumens (lm)              | 4000 (full bright)   2000lm (dim) |
| Luminaire Dimension (mm) | 900 x 92 x 84                     |
| Solar Charge Controller  | PWM                               |
| Battery Type             | Lithium                           |
| Battery Capacity         | 12.8V 24AH 307WH                  |
| CCT (K)                  | 3000K / 4000K / 6000K             |
| Solar Panel              | 120W/18V                          |
| Solar Panel / Grade      | Monocrystalline Silicon / Grade A |
| PV Panel Dimension (mm)  | 1040x670x30                       |
| Solar Panel Weight (kg)  | 9.5                               |
| Front Cover              | Low-iron tempered glass / 3.2mm   |
| Encapsulation            | Ethylene Vinyl Acetate (EVA)      |
| Frame                    | Anodized aluminium alloy / Silver |
| Cable / Connector Model  | 900mm / MC4                       |
| Operating Temp           | -20°C ~ +60°C                     |
| PV Certification         | CE, IEC61215                      |
| Luminaire Certification  | CE ROHS IP65                      |
| IP Rating                | IP67 (Luminaire)   IP65 (PV)      |
| IK Rating                | IK10 (Luminaire)                  |
| Charge Cable (m)         | 5                                 |
| Motion Sensor            | Built-in                          |
| PIR Sensor               | Built-in                          |
| Warranty                 | 2 Years                           |