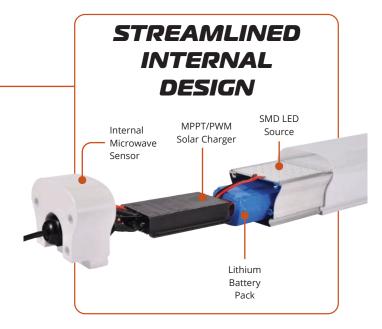

## SOLAR CANOPY G2

**CANOPY LIGHT** 

The Solar Canopy Light G2 is a great lighting solution for remote areas and off-grid locations. With its large battery capacity, this solar-powered batten light provides uninterrupted illumination for over 24 hours! Thanks to it's efficient solar panel, it only takes 6 hours of sunlight to fully charge. It's automatic at dusk lights turn on and switch off automatically in the dawn, and even a microwave motion sensor to dim when not in use during this time for higher lighting time. The smooth lighting distribution ensures no dark spots or shadows, while the IP65 rating guarantees water and dust protection. Easy to install and low maintenance, the Solar Canopy G2 Light is perfect for bus stands, remote areas, and any off-grid application.

## **SOLAR CANOPY G2 LIGHT**

| Product Name             | ETG-11SC011                       |
|--------------------------|-----------------------------------|
| Power (W)                | 30                                |
| Lumens (lm)              | 4000 (full bright)   2000lm (dim) |
| Luminaire Dimension (mm) | 900 x 92 x 84                     |
| Solar Charge Controller  | PWM                               |
| Battery Type             | Lithium                           |
| Battery Capacity         | 12.8V 24AH 307WH                  |
| CCT (K)                  | 3000K / 4000K / 6000K             |
| Solar Panel              | 120W/18V                          |
| Solar Panel / Grade      | Monocrystalline Silicon / Grade A |
| PV Panel Dimension (mm)  | 1040x670x30                       |
| Solar Panel Weight (kg)  | 9.5                               |
| Front Cover              | Low-iron tempered glass / 3.2mm   |
| Encapsulation            | Ethylene Vinyl Acetate (EVA)      |
| Frame                    | Anodized aluminium alloy / Silver |
| Cable / Connector Model  | 900mm / MC4                       |
| Operating Temp           | -20°C ~ +60°C                     |
| PV Certification         | CE, IEC61215                      |
| Luminaire Certification  | CE ROHS IP65                      |
| IP Rating                | IP67 (Luminaire)   IP65 (PV)      |
| IK Rating                | IK10 (Luminaire)                  |
| Charge Cable (m)         | 5                                 |
| Motion Sensor            | Built-in                          |
| PIR Sensor               | Built-in                          |
| Warranty                 | 2 Years                           |