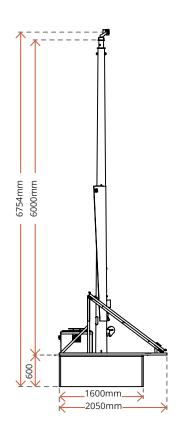

### MEGA G2X SOLAR LIGHTING TOWERS

| Code                                       | ETG-01MG001                           | ETG-01MG003         |
|--------------------------------------------|---------------------------------------|---------------------|
| LUMINAIRE                                  | VEVA SIRIUS PRO (2)                   | VEVA SIRIUS PRO (4) |
| Total Lumen Output                         | 16,280                                | 42,550              |
| Luminaire Warranty                         | 10 Years                              |                     |
| Luminaire Input                            | 24VDC                                 |                     |
| LED Chips                                  | 5050                                  |                     |
| IP Rating (Luminaire)                      | IP67                                  |                     |
| SOLAR                                      |                                       |                     |
| Solar Panel Wattage x Quantity             | 440W x 2                              | 440W x 4            |
| MPPT Controller                            | Smart MPPT controller                 |                     |
| IP Rating (Solar Panels/Cables/Connectors) | IP68                                  |                     |
| BATTERY                                    |                                       |                     |
| Battery Chemistry                          | LiFeP04 - Lithium ion phosphate       |                     |
| Battery Autonomy                           | 4 Days                                |                     |
| Battery Warranty                           | 3 Years                               |                     |
| DIMENSIONS                                 |                                       |                     |
| Base Dimensions                            | 1600mm (w) x 1600mm (d) x 600mm (h)   |                     |
| Pole                                       | 6000mm                                |                     |
| Base Weight                                | 4.5 Tonne                             |                     |
| PART DETAILS                               |                                       |                     |
| Pole                                       | Hinged galvanised steel               |                     |
| Electrical Box                             | Powder coated vented with cooling fan |                     |
| Winch                                      | Rock break winch (synthetic cable)    |                     |
| Base                                       | Concrete                              |                     |