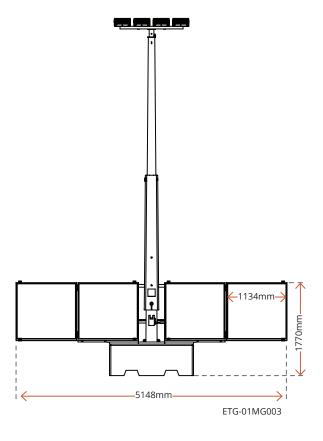

### MEGA G2X SOLAR LIGHTING TOWERS

| Code                                       | ETG-01MG001                           | ETG-01MG003         |
|--------------------------------------------|---------------------------------------|---------------------|
| LUMINAIRE                                  | VEVA SIRIUS PRO (2)                   | VEVA SIRIUS PRO (4) |
| Total Lumen Output                         | 16,280                                | 42,550              |
| Luminaire Warranty                         | 10 Years                              |                     |
| Luminaire Input                            | 24VDC                                 |                     |
| LED Chips                                  | 5050                                  |                     |
| IP Rating (Luminaire)                      | IP67                                  |                     |
| SOLAR                                      |                                       |                     |
| Solar Panel Wattage x Quantity             | 440W x 2                              | 440W x 4            |
| MPPT Controller                            | Smart MPPT controller                 |                     |
| IP Rating (Solar Panels/Cables/Connectors) | IP68                                  |                     |
| BATTERY                                    |                                       |                     |
| Battery Chemistry                          | LiFeP04 - Lithium ion phosphate       |                     |
| Battery Autonomy                           | 4 Days                                |                     |
| Battery Warranty                           | 3 Years                               |                     |
| DIMENSIONS                                 |                                       |                     |
| Base Dimensions                            | 1600mm (w) x 1600mm (d) x 600mm (h)   |                     |
| Pole                                       | 6000mm                                |                     |
| Base Weight                                | 4.5 Tonne                             |                     |
| PART DETAILS                               |                                       |                     |
| Pole                                       | Hinged galvanised steel               |                     |
| Electrical Box                             | Powder coated vented with cooling fan |                     |
| Winch                                      | Rock break winch (synthetic cable)    |                     |
| Base                                       | Concrete                              |                     |