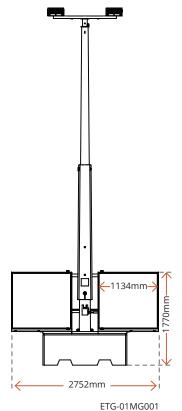

### MEGA G2X SOLAR LIGHTING TOWERS

| Code                                       | ETG-01MG001                           | ETG-01MG003         |
|--------------------------------------------|---------------------------------------|---------------------|
| LUMINAIRE                                  | VEVA SIRIUS PRO (2)                   | VEVA SIRIUS PRO (4) |
| Total Lumen Output                         | 16,280                                | 42,550              |
| Luminaire Warranty                         | 10 Years                              |                     |
| Luminaire Input                            | 24VDC                                 |                     |
| LED Chips                                  | 5050                                  |                     |
| IP Rating (Luminaire)                      | IP67                                  |                     |
| SOLAR                                      |                                       |                     |
| Solar Panel Wattage x Quantity             | 440W x 2                              | 440W x 4            |
| MPPT Controller                            | Smart MPPT controller                 |                     |
| IP Rating (Solar Panels/Cables/Connectors) | IP68                                  |                     |
| BATTERY                                    |                                       |                     |
| Battery Chemistry                          | LiFeP04 - Lithium ion phosphate       |                     |
| Battery Autonomy                           | 4 Days                                |                     |
| Battery Warranty                           | 3 Years                               |                     |
| DIMENSIONS                                 |                                       |                     |
| Base Dimensions                            | 1600mm (w) x 1600mm (d) x 600mm (h)   |                     |
| Pole                                       | 6000mm                                |                     |
| Base Weight                                | 4.5 Tonne                             |                     |
| PART DETAILS                               |                                       |                     |
| Pole                                       | Hinged galvanised steel               |                     |
| Electrical Box                             | Powder coated vented with cooling fan |                     |
| Winch                                      | Rock break winch (synthetic cable)    |                     |
| Base                                       | Concrete                              |                     |