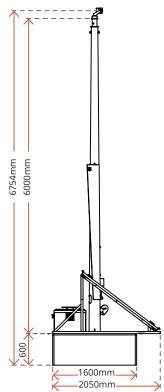

### MEGA G2X SOLAR LIGHTING TOWERS

| Code                                       | ETG-01MG001                           | ETG-01MG003         |
|--------------------------------------------|---------------------------------------|---------------------|
| LUMINAIRE                                  | VEVA SIRIUS PRO (2)                   | VEVA SIRIUS PRO (4) |
| Total Lumen Output                         | 16,280                                | 42,550              |
| Luminaire Warranty                         | 10 Years                              |                     |
| Luminaire Input                            | 24VDC                                 |                     |
| LED Chips                                  | 5050                                  |                     |
| IP Rating (Luminaire)                      | IP67                                  |                     |
| SOLAR                                      |                                       |                     |
| Solar Panel Wattage x Quantity             | 440W x 2                              | 440W x 4            |
| MPPT Controller                            | Smart MPPT controller                 |                     |
| IP Rating (Solar Panels/Cables/Connectors) | IP68                                  |                     |
| BATTERY                                    |                                       |                     |
| Battery Chemistry                          | LiFeP04 - Lithium ion phosphate       |                     |
| Battery Autonomy                           | 4 Days                                |                     |
| Battery Warranty                           | 3 Years                               |                     |
| DIMENSIONS                                 |                                       |                     |
| Base Dimensions                            | 1600mm (w) x 1600mm (d) x 600mm (h)   |                     |
| Pole                                       | 6000mm                                |                     |
| Base Weight                                | 4.5 Tonne                             |                     |
| PART DETAILS                               |                                       |                     |
| Pole                                       | Hinged galvanised steel               |                     |
| Electrical Box                             | Powder coated vented with cooling fan |                     |
| Winch                                      | Rock break winch (synthetic cable)    |                     |
| Base                                       | Concrete                              |                     |