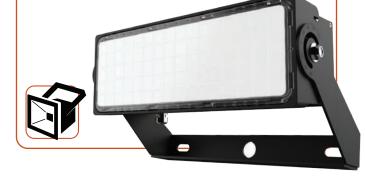

- Third Generation, High Lumen **Output Flood Lights**
- **Hinged Solar Panel Bracket for Easy Transport and Positioning**
- Lighting Time up to 2 ~ 3 Days With Minimum Sunlight
  - **Optional Region D Anchor Kit**

### FEATURING **VEVA SIRIUS PRO FLOOD LIGHTS**

earthtrac