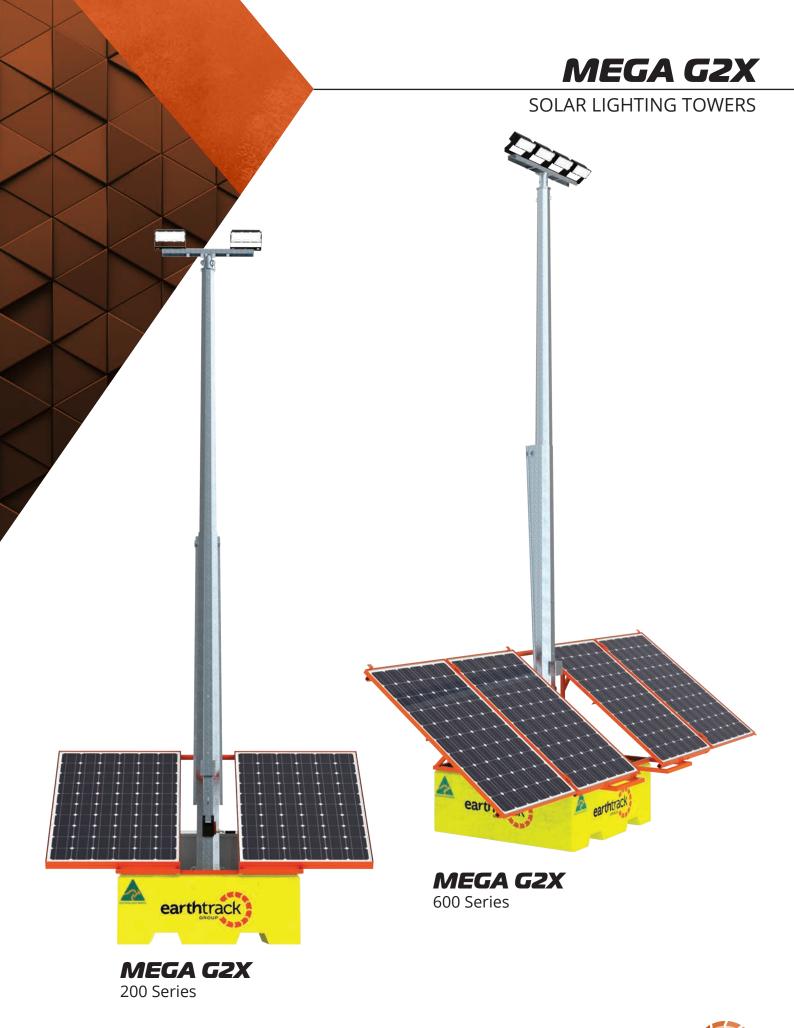

## MEGA G2X

#### **SOLAR LIGHTING TOWERS**

The Earthsolar Solar Mega G2X Tower is an energy-efficient LED lighting tower, supplying energy efficient lighting while eliminating cabling and trenching costs. The G2X ensures 24/7 operation, low maintenance, and automatic lighting. Manufactured in Australia, it is designed for harsh conditions and provide whisper-quiet, zero-emission, renewable energy lighting. Ideal for mine sites, temporary construction sites, remote operations, and industrial applications.

- Third Generation, High Lumen **Output Flood Lights**
- **Hinged Solar Panel Bracket for Easy Transport and Positioning**
- Lighting Time up to 2 ~ 3 Days With Minimum Sunlight
  - **Optional Region D Anchor Kit**