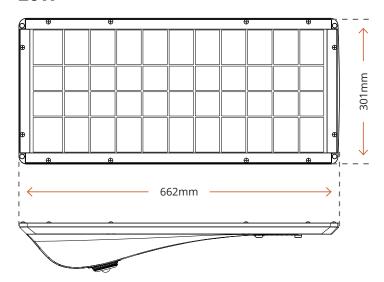

|                            |              |
| Material                        | Aluminium Alloy   Polycarbonate Optical Lens   Mono-crystalline Solar Panel                                                                         |                            |              |
| Finish                          | Anti-Corrosive Coating                                                                                                                              |                            |              |
| Warranty                        | 3 Years Warranty                                                                                                                                    |                            |              |





### FORT SOLAR PATHWAY LIGHT

#### 20W



## 40W | 60W