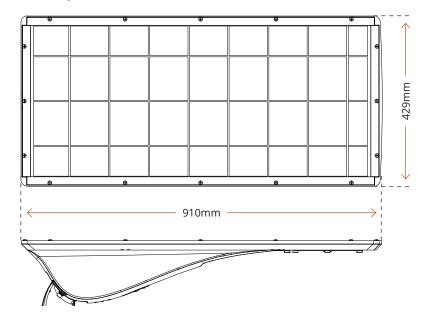

|                            |              |
| Material                        | Aluminium Alloy   Polycarbonate Optical Lens   Mono-crystalline Solar Panel                                                                         |                            |              |
| Finish                          | Anti-Corrosive Coating                                                                                                                              |                            |              |
| Warranty                        | 3 Years Warranty                                                                                                                                    |                            |              |





### FORT SOLAR PATHWAY LIGHT

#### 20W



## 40W | 60W