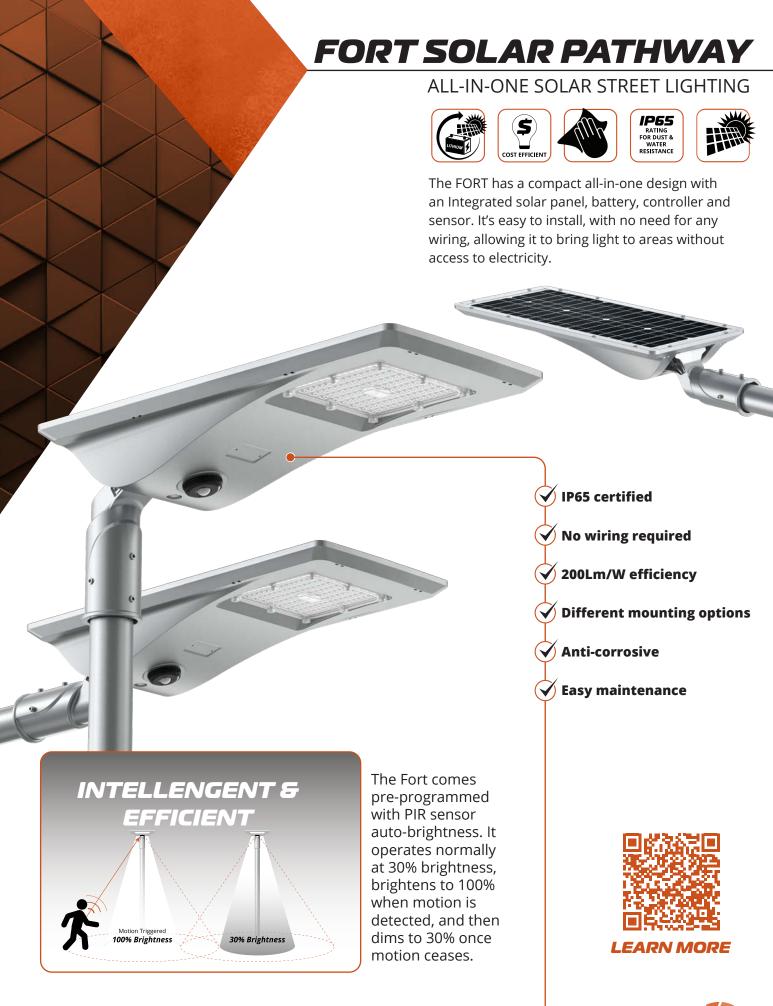

# **SPECIFICATIONS**

### FORT SOLAR PATHWAY LIGHT

| Code                            | ETG-11FA067                                                                                                                                         | ETG-11FA068                | ETG-11FA075  |
|---------------------------------|-----------------------------------------------------------------------------------------------------------------------------------------------------|----------------------------|--------------|
| Wattage                         | 20W                                                                                                                                                 | 40W                        | 60W          |
| Lumen Output                    | 4,000                                                                                                                                               | 8,000                      | 12,000       |
| Actual Weight                   | 5.7±0.3kg                                                                                                                                           | 13.9±0.3kg                 | 15±0.3kg     |
| Dimensions (Minus Spigot)       | 807(l) x 301(d) x148(h)mm                                                                                                                           | 965(l) x 429(d) x 187mm(h) |              |
| Battery Capacity                | 153.6Wh-12Ah                                                                                                                                        | 307.2Wh-24Ah               | 460.8Wh-36Ah |
| Charging Time                   | >6 Hours >9Hours                                                                                                                                    |                            |              |
| LM/W                            | 200 Lumens per Watt                                                                                                                                 |                            |              |
| IP Rating                       | IP65                                                                                                                                                |                            |              |
| IK Rating                       | IK08                                                                                                                                                |                            |              |
| Operating Temperature (K)       | 0°C to +50°C                                                                                                                                        |                            |              |
| Beam Angle                      | R10801                                                                                                                                              |                            |              |
| Colour Temperature              | 4000K                                                                                                                                               |                            |              |
| Battery                         | LiFeP04 Battery                                                                                                                                     |                            |              |
| Operating Time                  | Normal mode with 100% Brightness >8 Hours   Intelligent mode 3-4 days                                                                               |                            |              |
| Pre-Programmed Lighting Pattern | Auto-Bright Streetlight Factory Setting: Operates at 30% brightness. Brightens to 100% when motion is detected, then dims to 30% once motion ceases |                            |              |
| Solar Charge Controller         | МРРТ                                                                                                                                                |                            |              |
| Control                         | Timer dimming/PIR sensor                                                                                                                            |                            |              |
| Material                        | Aluminium Alloy   Polycarbonate Optical Lens   Mono-crystalline Solar Panel                                                                         |                            |              |
| Finish                          | Anti-Corrosive Coating                                                                                                                              |                            |              |
| Warranty                        | 3 Years Warranty                                                                                                                                    |                            |              |

### FORT SOLAR PATHWAY LIGHT