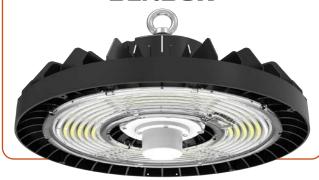

## **EXTERMINATOR**

#### HIGHBAY LIGHT

The Exterminator G2 Series High Bay is a premium, energy efficient LED high bay light, engineered for a wide range of commercial and industrial applications. It features an ultramodern, compact design, high heat dissipation capabilities, and an optional microwave motion sensor to boost energy savings. The Exterminator G2 range offers multiple mounting options, including loop hanging, ceiling, or wall mount, and a variety of accessories like hanging chains, intelligent sensors, TRRS connectors, aluminum reflectors, and replacement PC lenses.

- **Premium, Feature-Rich High Bay** Solution
- **Low Power Consumption And Very** High Efficacy up to 190 Lm/W
- **Ultra-Modern, Compact Design** With High Heat Dissipation
- **Optional Microwave Motion and Daylight Harvesting Sensor for Additional Cost Savings**
- **Multiple Mounting Options -Loop Hanging, Ceiling and Wall Mounting**