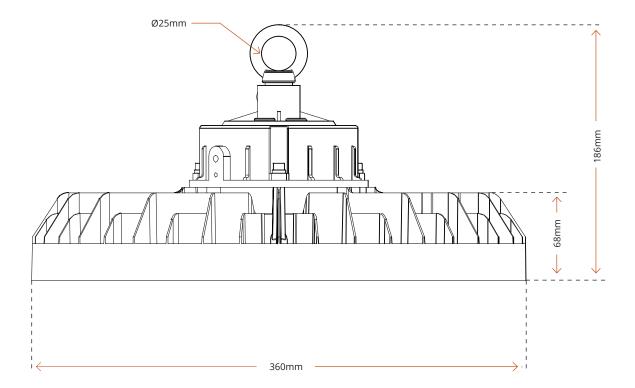

### **EXTERMINATOR HIGHBAY LIGHT**

| Code                  | ETG-08ME008                                     | ETG-08ME009 | ETG-08ME010 | ETG-08ME011 |
|-----------------------|-------------------------------------------------|-------------|-------------|-------------|
| Power W               | 100                                             | 150         | 200         | 300         |
| Lumen (lm)            | 19,000                                          | 28,500      | 38,000      | 45,000      |
| Luminous Efficiency   | 190lm/W                                         | 190lm/W     | 190lm/W     | 150lm/W     |
| Driver                | Lifud                                           | Lifud       | Lifud       | Meanwell    |
| Weight                | 3.9 ± 0.3kg                                     | 3.9 ± 0.3kg | 4.3 ± 0.3kg | 5.0 ± 0.3kg |
| Dimensions (mm)       | Ø360 × 200                                      |             |             |             |
| ССТ                   | 5000K                                           |             |             |             |
| LED Chips             | SMD 3030                                        |             |             |             |
| Input Voltage         | 100-240 VAC 50/60Hz                             |             |             |             |
| Power Factor (PF)     | ≥0.93                                           |             |             |             |
| Operating Temperature | -30°C ~ +50°C                                   |             |             |             |
| Beam Angle            | 120°                                            |             |             |             |
| Body Material         | Aluminium Alloy and PC                          |             |             |             |
| Body Colour           | Black                                           |             |             |             |
| IP Rating             | IP65                                            |             |             |             |
| Lens                  | Anti-Glare UGR30                                |             |             |             |
| Driver                | MOSO Driver                                     |             |             |             |
| CRI                   | >Ra70 (>Ra80 optional)                          |             |             |             |
| Mounting Options      | Loop hanging / Ceiling Mounting / Wall Mounting |             |             |             |
| Warranty              | 7 years                                         |             |             |             |
| Intelligent Controls  | Microwave Motion & Daylight Sensor              |             |             |             |