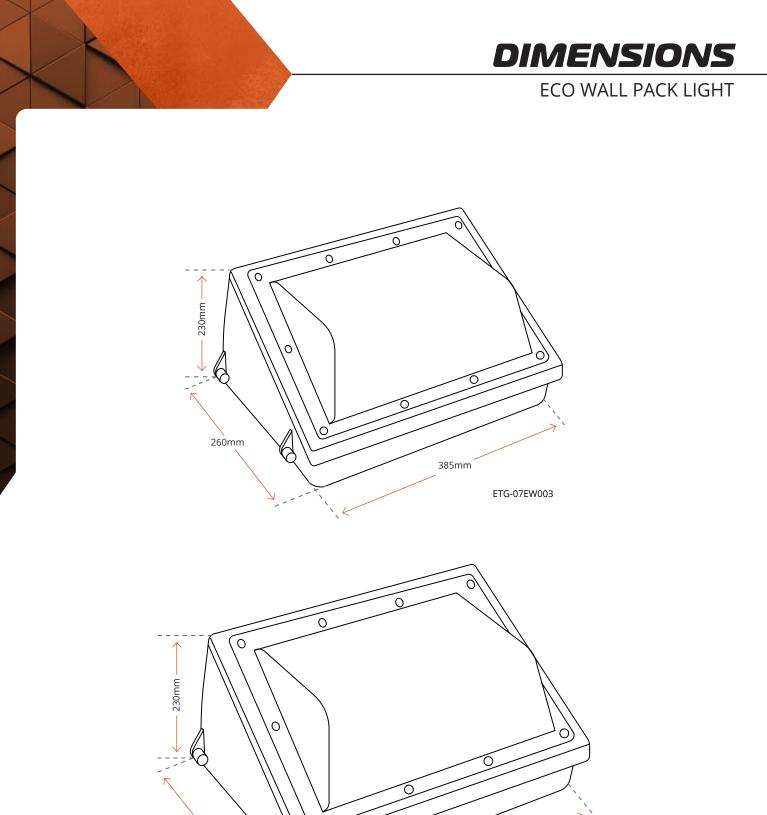

## ECO WALL PACK LIGHT

| Code                     | ETG-07EW003                          | ETG-07EW004     |
|--------------------------|--------------------------------------|-----------------|
| Power (W)                | 60                                   | 120             |
| Lumen (lm)               | 6,600                                | 13,200          |
| Weight (kg)              | 2.3                                  | 3.7             |
| Dimension (mm)           | 385 x 260 x 230                      | 490 x 260 x 230 |
| Driver                   | Philips                              |                 |
| Input Voltage (V)        | AC 100-277V - 50/60Hz                |                 |
| Luminous efficacy (lm/W) | 110                                  |                 |
| PF                       | ≥0.90                                |                 |
| ССТ                      | 4000K (Optional 3000K, 5000K, 5700K) |                 |
| CRI                      | Ra70 (Optional 80)                   |                 |
| Mounting                 | Wall Mount                           |                 |
| Operating Temperature    | -30°C ~ +50°C (10%~90%RH)            |                 |
| LED Type                 | Lumileds                             |                 |
| IP Rating                | IP65                                 |                 |
| IK Rating                | IK07                                 |                 |
| Body + Lens              | Aluminum Alloy & PC Lens             |                 |
| Colour                   | Bronze                               |                 |
| Mounting                 | Wall Mount                           |                 |
| Life Span (Hr)           | >50,000                              |                 |
| Certifications           | CE, Rohs,SAA                         |                 |