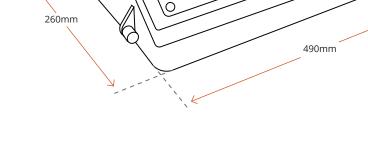

## ECO WALL PACK LIGHT

| Code                     | ETG-07EW003                          | ETG-07EW004     |
|--------------------------|--------------------------------------|-----------------|
| Power (W)                | 60                                   | 120             |
| Lumen (lm)               | 6,600                                | 13,200          |
| Weight (kg)              | 2.3                                  | 3.7             |
| Dimension (mm)           | 385 x 260 x 230                      | 490 x 260 x 230 |
| Driver                   | Philips                              |                 |
| Input Voltage (V)        | AC 100-277V - 50/60Hz                |                 |
| Luminous efficacy (lm/W) | 110                                  |                 |
| PF                       | ≥0.90                                |                 |
| ССТ                      | 4000K (Optional 3000K, 5000K, 5700K) |                 |
| CRI                      | Ra70 (Optional 80)                   |                 |
| Mounting                 | Wall Mount                           |                 |
| Operating Temperature    | -30°C ~ +50°C (10%~90%RH)            |                 |
| LED Type                 | Lumileds                             |                 |
| IP Rating                | IP65                                 |                 |
| IK Rating                | IK07                                 |                 |
| Body + Lens              | Aluminum Alloy & PC Lens             |                 |
| Colour                   | Bronze                               |                 |
| Mounting                 | Wall Mount                           |                 |
| Life Span (Hr)           | >50,000                              |                 |
| Certifications           | CE, Rohs,SAA                         |                 |