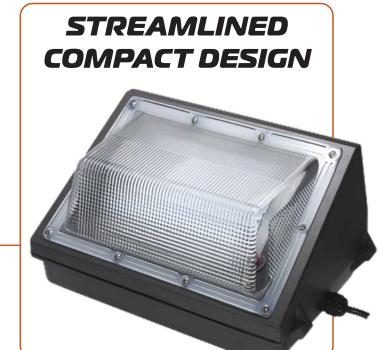

## ECO WALL PACK

## WALL LIGHT

Add ambience and safety to the exterior of any building or ledge with the Eco Wall Light. It features an angled PC lens to direct the light both where it is needed. Perfect for near stairs or to illuminate objects to make an area safer for pedestrians or as subtle way finding through parks and gardens.

Easy Installation Wall Lighting

/ IK07 Impact Resistant

/ IP65 Weather Protection

Energy Efficient 110 Lm/W Output

Compact, Modern Architectural Lighting Solution

Angled Lighting Area Provides Greater Coverage for Night Safety