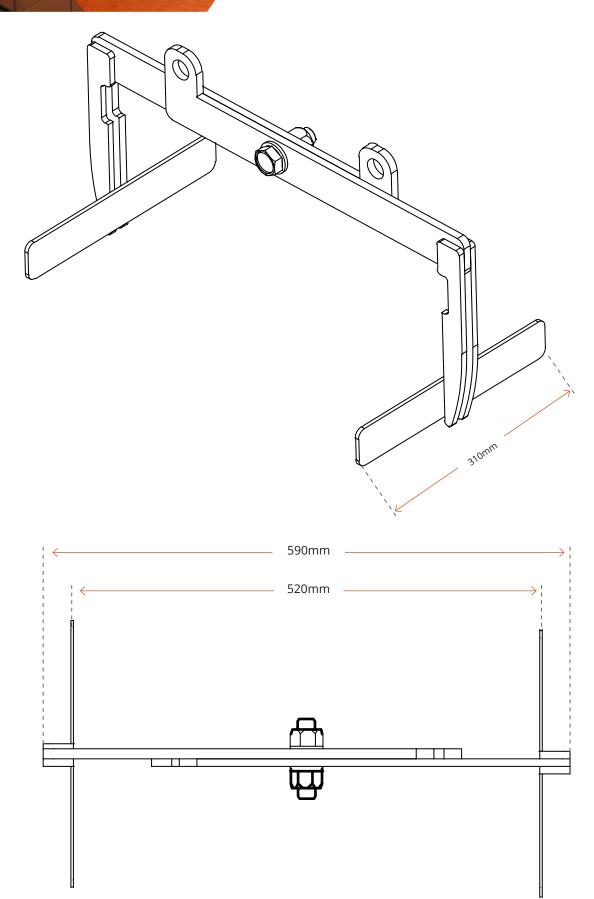

- **⊘** Compact design
- High clarity optics
- Aluminum Black Powder Coated Housing
- Easyily adjustable light tilt
- **Easy installation**
- Plug & play deutsch plug
- **✓** IP68 Water Resistance

| Code              | ETG-15BF019 |
|-------------------|-------------|
| Weight (kg)       | 70          |
| WLL (kg)          | 90          |
| Lifting Hole (mm) | 25          |
| Eyebolt Ring (mm) | -           |
| Length (mm)       | 590         |
| Height (mm)       | 310         |
| Width (mm)        | 310         |
| Clamp Width (mm)  | 300         |

## **DIMENSIONS**

ADARA PLUS POST TOP LIGHT