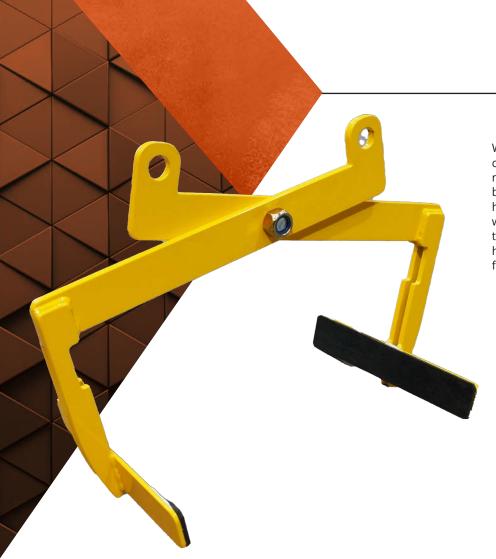

- **⊘** Compact design
- High clarity optics
- Aluminum Black Powder Coated Housing
- Easyily adjustable light tilt
- **Easy installation**
- Plug & play deutsch plug
- **✓** IP68 Water Resistance

| Code              | ETG-15BF019 |
|-------------------|-------------|
| Weight (kg)       | 70          |
| WLL (kg)          | 90          |
| Lifting Hole (mm) | 25          |
| Eyebolt Ring (mm) | -           |
| Length (mm)       | 590         |
| Height (mm)       | 310         |
| Width (mm)        | 310         |
| Clamp Width (mm)  | 300         |