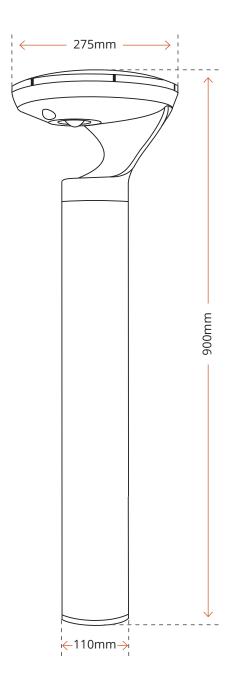

## COBRA DARK SKY SOLAR BOLLARD LIGHT

| Product Name        | ETG-12CB001                                              |
|---------------------|----------------------------------------------------------|
| Solar PV            | 6.2W 5V mono                                             |
| Battery             | LifePO4 3.2V 12AH                                        |
| Lumens (Lm)         | 280                                                      |
| LED Chips           | SMD3030                                                  |
| Colour Temperature  | 3000K                                                    |
| Motion Sensor       | PIR sensor                                               |
| Light Setting       | 4 hours 100%   13 hours 25% + 100% when sensor triggered |
| IP Rating           | IP65                                                     |
| IK Rating           | IK10                                                     |
| Actual Weight       | 4.7                                                      |
| Package Weight (kg) | 5.8                                                      |
| Dimensions (mm)     | 275(dia) x 900(h)                                        |
| Wattage             | 1.5W                                                     |
| Finish              | Anti-corrosive Anti-corrosive                            |
| Body Colour         | RAL7016                                                  |
| Materials           | Die-casting aluminium, pc lens, temp. glass              |
| Certifications      | CE ROHS                                                  |
| Warranty            | 5 Year warranty (*1 year on battery)                     |