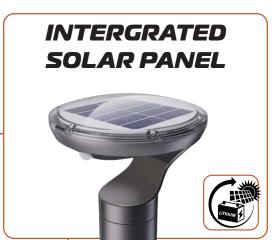

- Oark Sky Friendly Design
- 4 Days Battery Autonomy
- Equipped with a high-efficiency 6.2W Solar Panel
- Emitting A Bright 280 Lumens of Warm 3000K Light
- Automatic Dusk-To-Dawn
  Lighting+Motion Sensing
- Powered by a Reliable Lifepo4
  Battery

## COBRA DARK SKY SOLAR BOLLARD LIGHT

| Product Name        | ETG-12CB001                                              |
|---------------------|----------------------------------------------------------|
| Solar PV            | 6.2W 5V mono                                             |
| Battery             | LifePO4 3.2V 12AH                                        |
| Lumens (Lm)         | 280                                                      |
| LED Chips           | SMD3030                                                  |
| Colour Temperature  | 3000K                                                    |
| Motion Sensor       | PIR sensor                                               |
| Light Setting       | 4 hours 100%   13 hours 25% + 100% when sensor triggered |
| IP Rating           | IP65                                                     |
| IK Rating           | IK10                                                     |
| Actual Weight       | 4.7                                                      |
| Package Weight (kg) | 5.8                                                      |
| Dimensions (mm)     | 275(dia) x 900(h)                                        |
| Wattage             | 1.5W                                                     |
| Finish              | Anti-corrosive Anti-corrosive                            |
| Body Colour         | RAL7016                                                  |
| Materials           | Die-casting aluminium, pc lens, temp. glass              |
| Certifications      | CE ROHS                                                  |
| Warranty            | 5 Year warranty (*1 year on battery)                     |