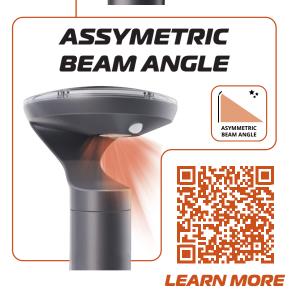

The Cobra Dark Sky Solar Bollard Light is a premium outdoor solar lighting solution, designed to be dark sky friendly to minimise light pollution. It boasts a robust, anti-corrosive aluminium body and is powered by an efficient built-in lithium battery.

- Oark Sky Friendly Design
- 4 Days Battery Autonomy
- Equipped with a high-efficiency 6.2W Solar Panel
- Emitting A Bright 280 Lumens of Warm 3000K Light
- Automatic Dusk-To-Dawn
  Lighting+Motion Sensing
- Powered by a Reliable Lifepo4
  Battery