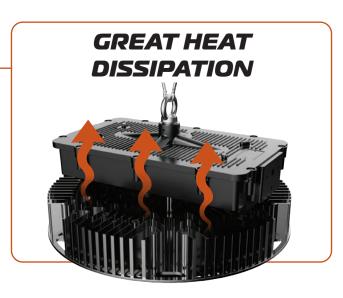

## **HIGHBAY LIGHT**

The Blitz High Bay is a premium energy efficient LED high bay lighting solution that offers bright, powerful illumination with enhanced heat dissipation and dimmable options. With intelligent controls, such as Zigbee, daylight sensors, PIR sensors, and microwave motion sensors, this high bay lighting system is designed for durability and sustainability. Ideal for industrial, warehouse, indoor sporting facilities and shed lighting applications, the Blitz Series UFO High Bay ensures optimal visibility and efficiency in your workspace.