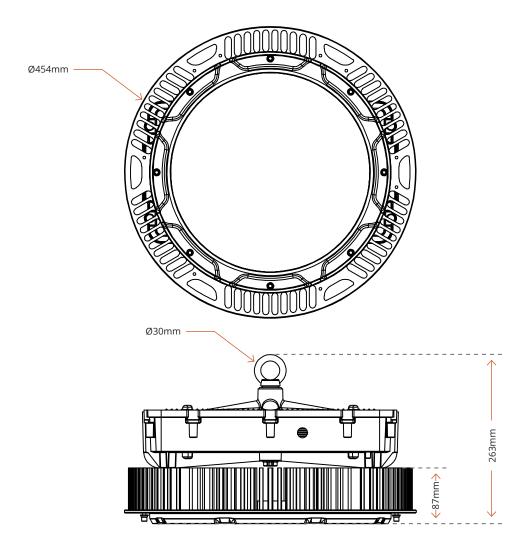

## **DIMENSIONS**

**BLITZ HIGHBAY LIGHT** 

## **BLITZ HIGHBAY LIGHT**

| Code                     | ETG-08BS016                                        | ETG-08BS017 |
|--------------------------|----------------------------------------------------|-------------|
| Power W                  | 450                                                | 600         |
| Lumen (lm)               | 72,000                                             | 96,000      |
| Beam Angle               | 90° (450W)                                         | 60° (600W)  |
| Luminous Efficacy        | 160lm/W                                            |             |
| CCT (K)                  | 5000Κ                                              |             |
| Input Surge Protection   | 6kV line-line, 10kV line-earth                     |             |
| Input Voltage            | 100-240 VAC 50/60Hz                                |             |
| LED Chip                 | Lumileds                                           |             |
| CRI (Ra)                 | >70                                                |             |
| Beam Angle               | 90°                                                |             |
| PF                       | 0.92                                               |             |
| Dimmable                 | Yes                                                |             |
| System Power Consumption | 450±13W                                            |             |
| Operating Temp           | -30°C to +50°C                                     |             |
| IP Rating                | IP65                                               |             |
| IK Rating                | IK08                                               |             |
| Protection Class         | Class I                                            |             |
| Body                     | Aluminium alloy + PC Lens                          |             |
| Lifespan                 | 50,000Hrs                                          |             |
| Net Weight               | 11.2 ± 0.3Kg                                       |             |
| Dimension (mm)           | Ø454 × 263                                         |             |
| Mounting Options         | Eye hook, Bolt Hanging / Ceiling Mount             |             |
| Warranty                 | 5 Years                                            |             |
| Intelligent Controls     | ZigBee Control / Daylight / Microwave / PIR Sensor |             |