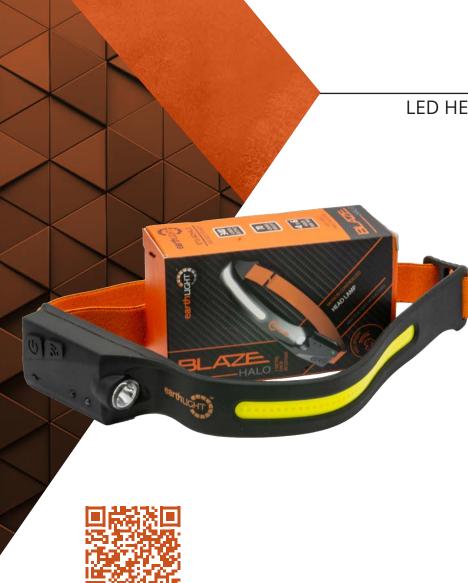

LED HEADLAMP WITH MOTION SENSOR

The Blaze Halo LED Headlamp with Motion Sensor is a versatile and reliable portable light source designed for various activities. It features a soft and comfortable design, low weight, and foldable construction made from high-quality ABS and silicone materials. The headlamp includes a wave sensor for hands-free operation, manual light control buttons, and multiple beam modes with COB and XPE LED. It is also waterproof (IPX4) and has a rechargeable battery with a 4-6 hour run time. Ideal for camping, home repairs, sailing, and other outdoor activities.

- Wave Sensor Hands free operation
- Manual light control buttons
- **✓** Multi beam modes with COB & XPE LED
- Easy & Fast recharge with USB-C
- Charge Indicator LED
- **✓** IPX4 Waterproof
- 4-6 Hours run time