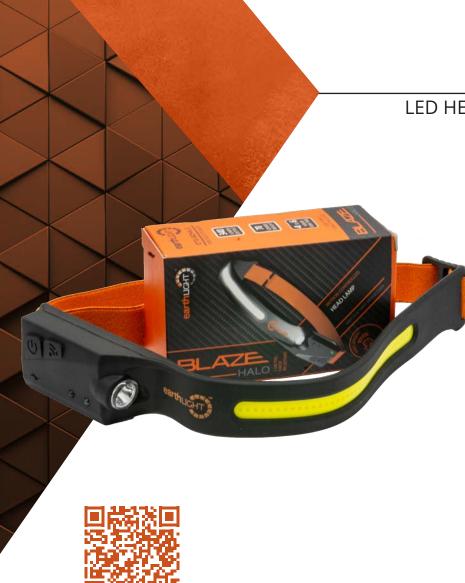

LED HEADLAMP WITH MOTION SENSOR

The Blaze Halo LED Headlamp with Motion Sensor is a versatile and reliable portable light source designed for various activities. It features a soft and comfortable design, low weight, and foldable construction made from high-quality ABS and silicone materials. The headlamp includes a wave sensor for hands-free operation, manual light control buttons, and multiple beam modes with COB and XPE LED. It is also waterproof (IPX4) and has a rechargeable battery with a 4-6 hour run time. Ideal for camping, home repairs, sailing, and other outdoor activities.

- Wave Sensor Hands free operation
- Manual light control buttons
- Multi beam modes with COB & XPE LED
- Easy & Fast recharge with USB-C
- **Charge Indicator LED**
- **✓** IPX4 Waterproof
- 4-6 Hours run time