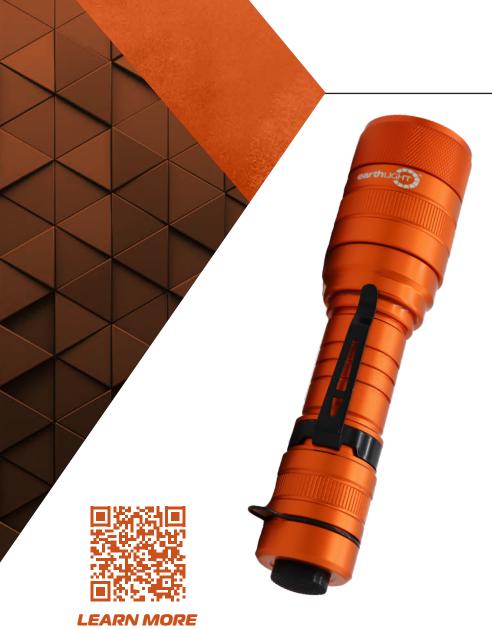

## **BLAZE BEAM**

## TACTICAL LED TORCH

These rechargeable lights are equipped with a focus adjustable feature, allowing you to customize the brightness and focus per your requirements. The aluminum body makes it durable and lightweight, making it easy to carry around. Whether you're working on a construction site, camping, or need an emergency light, the Blaze series has got you covered. Don't let darkness stop you from getting the job done, get your hands on the Blaze series Portable lights today!

- **⋘** Up to 260m beam distance\*
- Spot to Wide beam
- 10W LED Chip
- Aluminium body
- (V) IP43 Rated Water resistant
- Multiple Modes Including SOS
- Pocket clip and Wrist lanyard

| Code             | ETG-15BZ046                                 |
|------------------|---------------------------------------------|
| Power (W)        | 10                                          |
| Lumens (lm)      | High lumens                                 |
| Battery          | 18650 Li-lon battery                        |
| Battery Capacity | 2300mAh (rechargeable)                      |
| IP Rating        | IP43                                        |
| Body             | Aluminium alloy                             |
| Lens             | Polycarbonate                               |
| Beam             | Spot   Flood (Lens adjustment)              |
| Charging Port    | USB C                                       |
| Modes            | Low   Medium   High   Strobe   SOS Function |
| Length           | 130mm                                       |
| Lifespan         | 15,000Hrs                                   |
| Net Weight       | 100g                                        |
| Warranty         | 12 Months                                   |