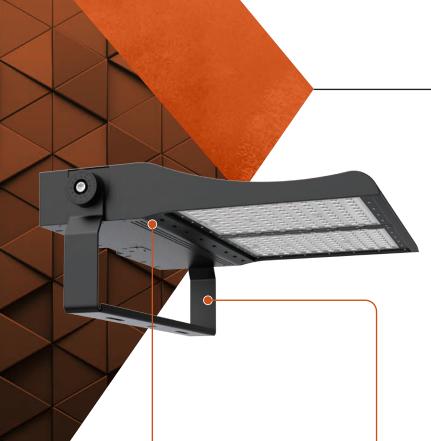

### AURORA PLUS

#### POST TOP STREET LIGHT

The Aurora Series Street Light is a high-powered, modern design lighting solution, offering energy efficiency, excellent heat dissipation and a high lumen output. It also features timing control and is solar compatible. The Aurora Series Street Light is ideal for streets, carparks, public areas, tennis courts, council and work sites.

# **Various Optics and Mounting Options For Different Applications**

- **Optional Intelligent Controls Available**
- ✓ IP66 for Water Resistance
  - 76% Less Power Use Compared to Traditional Streetlights
- High Output Lumen Efficiency, up to 140 Lm/W
- Light Weight and Low Maintenance Fitting
- **5** Year Warranty