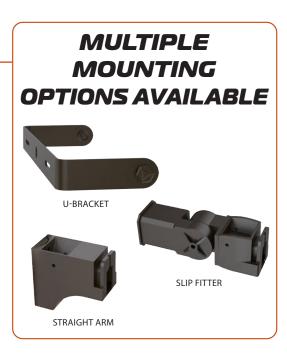

# **Various Optics and Mounting Options For Different Applications**

- **Optional Intelligent Controls Available**
- ✓ IP66 for Water Resistance
  - 76% Less Power Use Compared to Traditional Streetlights
- High Output Lumen Efficiency, up to 140 Lm/W
- Light Weight and Low Maintenance Fitting
- **5** Year Warranty