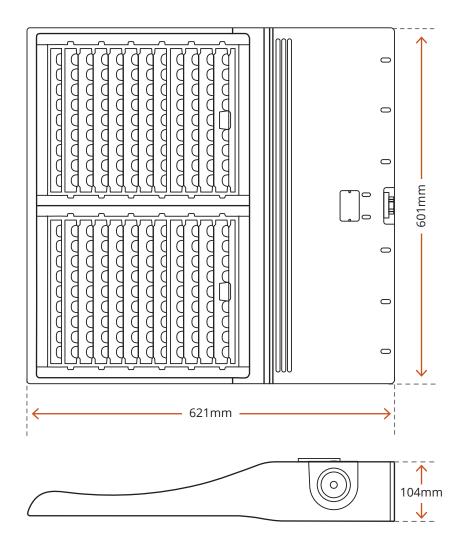

### AURORA POST TOP STREET LIGHT

| Model                    | ETG-06AS010                                                     | ETG-06AS040 |
|--------------------------|-----------------------------------------------------------------|-------------|
| Power (W)                | 450                                                             | 600         |
| Lumen Output (lm)        | 67,500                                                          | 90,000      |
| Net Weight (kg)          | 16.3 ± 0.3                                                      | 17.8 ± 0.3  |
| Dimensions (mm)          | 752 x 601 x 149                                                 |             |
| Input Voltage            | 100-240 VAC / 100-277 V AC 50/60Hz                              |             |
| CCT (4K)                 | 4000K (Optional 3000K/ 5000K)                                   |             |
| Beam Angle               | T2 Short   T3 Short   T4 Short   T5 Short   NEMA 3x3   NEMA 6x6 |             |
| Luminous Efficacy (lm/W) | 145                                                             |             |
| Input Surge Protection   | 6kV line-line, 10kV line-earth                                  |             |
| Operating Temp           | -30°C to +50°C                                                  |             |
| PF                       | >0.90                                                           |             |
| Colour                   | Black                                                           |             |
| CRI                      | Ra70                                                            |             |
| Driver                   | Inventronics                                                    |             |
| Body                     | Aluminium alloy + PC Lens                                       |             |
| Finish                   | Powder Coated                                                   |             |
| Lifespan                 | >50,000 (Ta=30°C@L70                                            |             |
| Optional Controls        | DALI control/ photocell/ timer control                          |             |
| Optional Accessories     | Photocell controller / 7 pin NEMA socket                        |             |

#### AURORA POST TOP STREET LIGHT