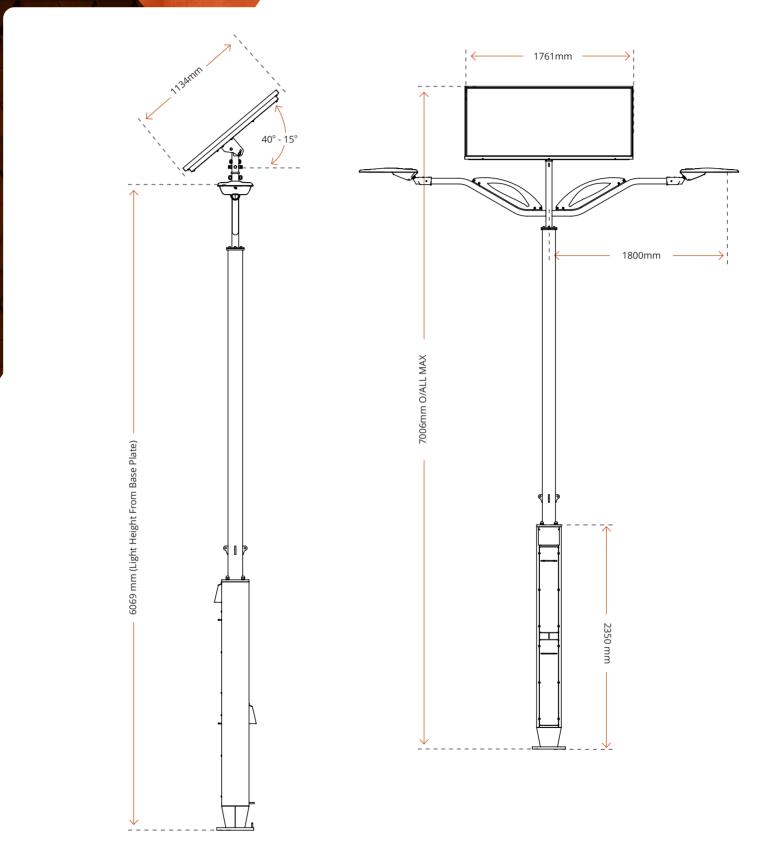

## **SPECIFICATIONS**

URBAN SOLAR STREET LIGHT

| Code                           | ETG-01UB036                                                       | ETG-01UB038          |
|--------------------------------|-------------------------------------------------------------------|----------------------|
| Enclosure Mounting             | 50W x 1                                                           | 50W x 2              |
| Total Lumen Output             | 7,000                                                             | 14,000               |
| Outreach arm                   | Single - 1.8m outreach                                            | Twin - 1.8m outreach |
| Solar Panel (W)                | 400                                                               |                      |
| Solar Panel Tilt               | 15-40°                                                            |                      |
| MPPT Controller                | 30A MPPT controller                                               |                      |
| Lighting Control               | Timer scheduled - 12 hours operation per day                      |                      |
| Battery Autonomy               | 4 Days                                                            |                      |
| Luminaire Height               | 6.1m                                                              |                      |
| Total Height                   | 7m                                                                |                      |
| Pole Finish                    | Hot dip galvanised (powder coat optional)                         |                      |
| Electrical Enclosure           | Vandal-resistant, water/dust resistant enclosure with cooling fan |                      |
| Base Plate Mounting Dimensions | 4 x M24 at 350mm PCD                                              |                      |
| Total Weight (Kg)              | 321                                                               | 336                  |