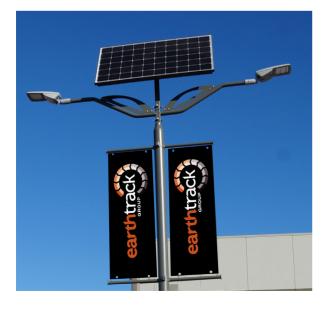

## SOLAR STREET LIGHT

RATING FOR DUST & WATER RESISTANCE

IP66 RATING FOR DUST & WATER RESISTANCE

The Earthtrack Urban Solar Street Light, designed for industrial-grade use, combines functionality and aesthetic appeal. It offers reliable, costeffective reliable, and eco-friendly lighting. Key features include easy installation, low maintenance, and consistent illumination. The Urban is a great choice for reliable and emissionfree solar street lighting for pathways and streets.

Optional Event Banner Mount

Adjustable Solar Panel Tilt Angle (15°-40°)

1 hour solar charge = 3 hours light run time

🗸 4 days battery autonomy

**V** Fully programmable control system

Small footprint compact column design

Vandal-proof battery enclosure with cooling vents

ILLUMINATING BETTER ENVIRONMENTS™