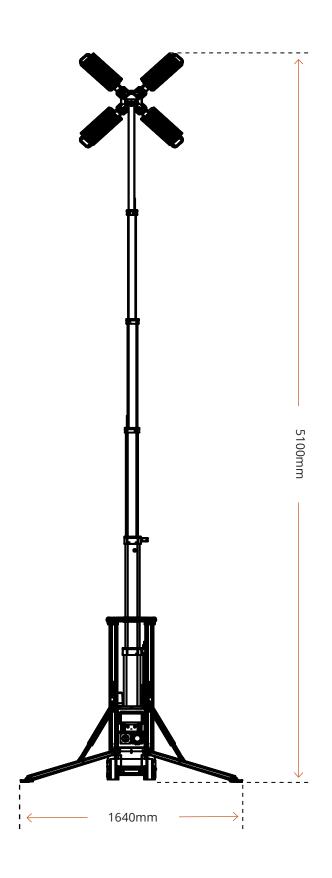

### SIERRA PORTABLE LIGHT TOWER

| Model                         | ETG-13ST008                                   |
|-------------------------------|-----------------------------------------------|
| Illuminated Surface           | 2200 m2                                       |
| System Power                  | 800W                                          |
| Luminous Flux                 | 112,000 lm                                    |
| Lumen/W                       | 140                                           |
| Colour Temperature (CCT)      | 5000k                                         |
| Operating Voltage             | 220-240VAC/50Hz                               |
| Power Factor                  | >0.92                                         |
| Electrical Class              | Class 1                                       |
| Protection                    | Over Voltage, Over Temperature, Short Circuit |
| Ambient Operating Temp. Range | 30deg C to +45deg C                           |
| Storage Temp. Range           | -40deg C to +80deg C                          |
| IK Class                      | IK08                                          |
| IP Class                      | IP65 (Lighting) IP54 (chassis)                |
| Noise Emissions               | <5dB(A)                                       |
| Fully Extended Height         | 5.1 METERS                                    |
| Elevation System              | Electrical                                    |
| Mast Rotation                 | 340°                                          |
| Mobility                      | Hand/Crane/Forklift                           |
| Dimensions (min)              | 358 x 427 x 1200 mm                           |
| Dimensions (max)              | 1640 x 1640 x 5100 mm                         |
| Housing Finish                | UV stabilised powder coating                  |
| Weight                        | 49kg                                          |