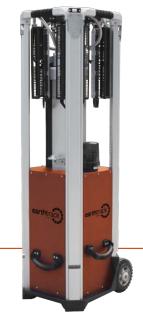

#### PORTABLE LIGHT TOWER

Sierra represents the pinnacle of portable lighting solutions, meticulously designed to harness the full potential of LED technology. This compact yet powerful 5-meter light tower sets a new standard for mobile illumination, offering unmatched lighting performance in a robust, easily transportable form that can effortlessly fit in your vehicle.

### PORTABLE LIGHTING TOWER

LEARN MORE

ILLUMINATING BETTER ENVIRONMENTS"

Simple fold out,

configuration

5 meter Mast

rotational heads for any

✓ Drop Prevention System

### SIERRA PORTABLE LIGHT TOWER

| Model                         | ETG-13ST008                                   |
|-------------------------------|-----------------------------------------------|
| Illuminated Surface           | 2200 m2                                       |
| System Power                  | 800W                                          |
| Luminous Flux                 | 112,000 lm                                    |
| Lumen/W                       | 140                                           |
| Colour Temperature (CCT)      | 5000k                                         |
| Operating Voltage             | 220-240VAC/50Hz                               |
| Power Factor                  | >0.92                                         |
| Electrical Class              | Class 1                                       |
| Protection                    | Over Voltage, Over Temperature, Short Circuit |
| Ambient Operating Temp. Range | 30deg C to +45deg C                           |
| Storage Temp. Range           | -40deg C to +80deg C                          |
| IK Class                      | IK08                                          |
| IP Class                      | IP65 (Lighting) IP54 (chassis)                |
| Noise Emissions               | <5dB(A)                                       |
| Fully Extended Height         | 5.1 METERS                                    |
| Elevation System              | Electrical                                    |
| Mast Rotation                 | 340°                                          |
| Mobility                      | Hand/Crane/Forklift                           |
| Dimensions (min)              | 358 x 427 x 1200 mm                           |
| Dimensions (max)              | 1640 x 1640 x 5100 mm                         |
| Housing Finish                | UV stabilised powder coating                  |
| Weight                        | 49kg                                          |

## SIERRA PORTABLE LIGHT TOWER