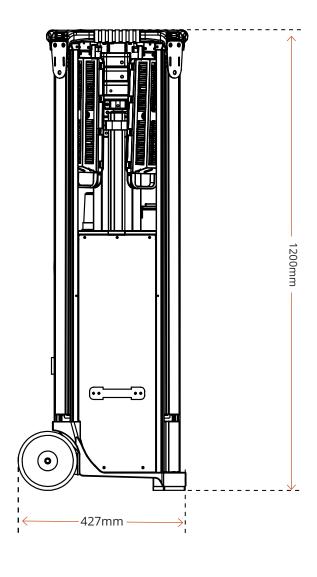

### SIERRA PORTABLE LIGHT TOWER

| Model                         | ETG-13ST008                                   |
|-------------------------------|-----------------------------------------------|
| Illuminated Surface           | 2200 m2                                       |
| System Power                  | 800W                                          |
| Luminous Flux                 | 112,000 lm                                    |
| Lumen/W                       | 140                                           |
| Colour Temperature (CCT)      | 5000k                                         |
| Operating Voltage             | 220-240VAC/50Hz                               |
| Power Factor                  | >0.92                                         |
| Electrical Class              | Class 1                                       |
| Protection                    | Over Voltage, Over Temperature, Short Circuit |
| Ambient Operating Temp. Range | 30deg C to +45deg C                           |
| Storage Temp. Range           | -40deg C to +80deg C                          |
| IK Class                      | IK08                                          |
| IP Class                      | IP65 (Lighting) IP54 (chassis)                |
| Noise Emissions               | <5dB(A)                                       |
| Fully Extended Height         | 5.1 METERS                                    |
| Elevation System              | Electrical                                    |
| Mast Rotation                 | 340°                                          |
| Mobility                      | Hand/Crane/Forklift                           |
| Dimensions (min)              | 358 x 427 x 1200 mm                           |
| Dimensions (max)              | 1640 x 1640 x 5100 mm                         |
| Housing Finish                | UV stabilised powder coating                  |
| Weight                        | 49kg                                          |