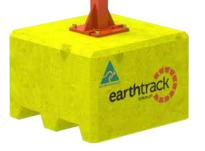

This semi-portable solution allows for effortless relocation of the Solar Mini Towers around your site, with only two people required to setup after the block is placed. Ensuring increased visibility wherever required.

## MINI PATHWAY SOLAR TOWER G2

| Code                            | ETG-01MI011                           |
|---------------------------------|---------------------------------------|
| LUMINAIRE                       |                                       |
| Lumen (lm)                      | 4000lm                                |
| Power (W)                       | 40W                                   |
| ССТ                             | 4000K                                 |
| IP Rating                       | IP65                                  |
| IK Rating                       | IK10                                  |
| Operating Temp                  | Charging -20°C ~ +45°C                |
|                                 | DISCHARGE -20°C~ +60°C                |
| Charging Hours                  | 10 Hours                              |
| Lighting Days                   | 7 Days autonomy                       |
| Light Modes                     | Two modes of operation                |
| Pole Type                       | Tilt pole (HRP4)                      |
| Pole Coating                    | Anti-corrosion & powder coated orange |
| Tower mobility                  | Base with forklift sleeves            |
| SOLAR                           |                                       |
| Solar Panels                    | 437.7W/16V                            |
| BATTERY                         |                                       |
| Battery Capacity                | 269.36Wh/14.8V                        |
| DIMENSIONS                      |                                       |
| Dimensions - Light Fixture Only | 903 (l) *410 (w)*105 (h)mm            |
| Luminare Weight                 | 14kg                                  |
| Beam Angle                      | 155°×60°                              |
| Pole Height                     | 4m                                    |
| Pole Weight                     | 32kg                                  |
| Concrete Base                   | 800x800x500mm                         |
| Base Weight                     | 670kg                                 |
| Total Weight                    | 796kg                                 |