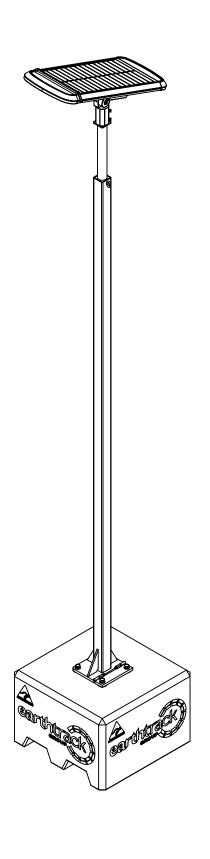

## **MINI PATHWAY**

SOLAR TOWER G2

The MINI Solar Tower G2 is the ultimate solution for lighting off-grid areas, delivering illumination exactly where it's needed. Designed for ease of use and cost-effectiveness, it's the ideal choice for car parks, pedestrian areas, and pathways.

This semi-portable solution allows for effortless relocation of the Solar Mini Towers around your site, with only two people required to setup after the block is placed. Ensuring increased visibility wherever required.

Whether enhancing safety or simply brightening up a space, the MINI Solar Tower G2 offers unmatched flexibility and convenience.

- 7 Nights Lighting Of Battery Autonomy
- All-in-one Solar Lighting Modern,
  Streamlined Design
- Automatic Dust Sweeping Function Keeps Panels Working At Optimal Efficiency
- IP65 Dust And Waterproof
- Robust Aluminium Alloy And Polycarbonate Materials
- Semi Portable