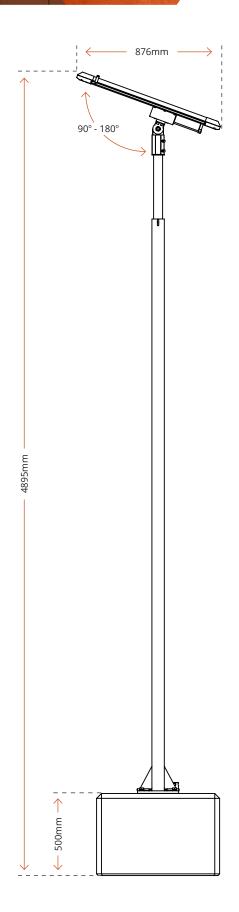

## MINI PATHWAY SOLAR TOWER G2

| Code                            | ETG-01MI011                           |
|---------------------------------|---------------------------------------|
| LUMINAIRE                       |                                       |
| Lumen (lm)                      | 4000lm                                |
| Power (W)                       | 40W                                   |
| ССТ                             | 4000K                                 |
| IP Rating                       | IP65                                  |
| IK Rating                       | IK10                                  |
| Operating Temp                  | Charging -20°C ~ +45°C                |
|                                 | DISCHARGE -20°C~ +60°C                |
| Charging Hours                  | 10 Hours                              |
| Lighting Days                   | 7 Days autonomy                       |
| Light Modes                     | Two modes of operation                |
| Pole Type                       | Tilt pole (HRP4)                      |
| Pole Coating                    | Anti-corrosion & powder coated orange |
| Tower mobility                  | Base with forklift sleeves            |
| SOLAR                           |                                       |
| Solar Panels                    | 437.7W/16V                            |
| BATTERY                         |                                       |
| Battery Capacity                | 269.36Wh/14.8V                        |
| DIMENSIONS                      |                                       |
| Dimensions - Light Fixture Only | 903 (l) *410 (w)*105 (h)mm            |
| Luminare Weight                 | 14kg                                  |
| Beam Angle                      | 155°×60°                              |
| Pole Height                     | 4m                                    |
| Pole Weight                     | 32kg                                  |
| Concrete Base                   | 800x800x500mm                         |
| Base Weight                     | 670kg                                 |
| Total Weight                    | 796kg                                 |