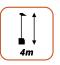

## MINI PATHWAY SOLAR TOWER G2

| Code                            | ETG-01MI011                           |
|---------------------------------|---------------------------------------|
| LUMINAIRE                       |                                       |
| Lumen (lm)                      | 4000lm                                |
| Power (W)                       | 40W                                   |
| ССТ                             | 4000K                                 |
| IP Rating                       | IP65                                  |
| IK Rating                       | IK10                                  |
| Operating Temp                  | Charging -20°C ~ +45°C                |
|                                 | DISCHARGE -20°C~ +60°C                |
| Charging Hours                  | 10 Hours                              |
| Lighting Days                   | 7 Days autonomy                       |
| Light Modes                     | Two modes of operation                |
| Pole Type                       | Tilt pole (HRP4)                      |
| Pole Coating                    | Anti-corrosion & powder coated orange |
| Tower mobility                  | Base with forklift sleeves            |
| SOLAR                           |                                       |
| Solar Panels                    | 437.7W/16V                            |
| BATTERY                         |                                       |
| Battery Capacity                | 269.36Wh/14.8V                        |
| DIMENSIONS                      |                                       |
| Dimensions - Light Fixture Only | 903 (l) *410 (w)*105 (h)mm            |
| Luminare Weight                 | 14kg                                  |
| Beam Angle                      | 155°×60°                              |
| Pole Height                     | 4m                                    |
| Pole Weight                     | 32kg                                  |
| Concrete Base                   | 800x800x500mm                         |
| Base Weight                     | 670kg                                 |
| Total Weight                    | 796kg                                 |