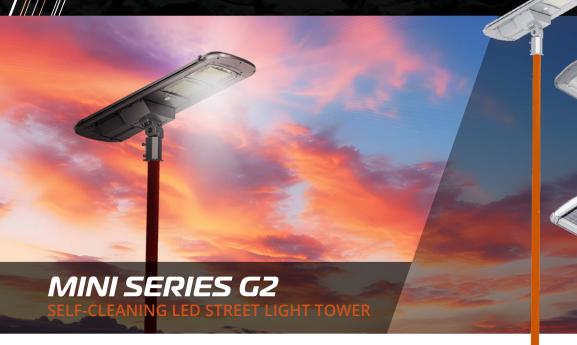

## 

- >> All-in-one solar lighting modern, streamlined design
- Automatic dust sweeping function keeps panels working at optimal efficiency
- > Intelligent day/night sensors and lighting modes (100% 5 hr + 20% till dawn)
- >> IP65 dust and waterproof
- >> Robust aluminium alloy and polycarbonate materials