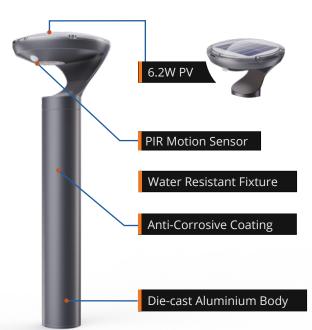

# **INTELLIGENT SETTINGS**

## **DAWN TO DUSK PROGRAMMABLE**

The fixture comes pre-programmed to run at a 25% brightness when unneeded. Once triggered with PIR, it goes to 100% brightness until movement is no longer detected.

| PRODUCT NAME        | COBRA DARK SKY SOLAR BOLLARD                             |
|---------------------|----------------------------------------------------------|
| Style Code          | 12CB001                                                  |
| Brand               | Earthsolar                                               |
| Solar PV            | 6.2W 5V MONO                                             |
| Battery             | LifePO4 3.2V 12AH                                        |
| Lumen (Lm)          | 280                                                      |
| LED Chips           | SMD3030                                                  |
| Colour Temperature  | 3000K                                                    |
| Light Setting       | 4 hours 100%   13 hours 25% + 100% when sensor triggered |
| IP Rating           | IP65                                                     |
| Actual Weight       | 4.7                                                      |
| Package Weight (kg) | 5.8                                                      |
| Dimmension(cm)      | 275(dia) x 900(H)                                        |
| Wattage             | 1.5W                                                     |
| Finish              | Anti-corrosive                                           |
| Body Colour         | RAL7016                                                  |
| Body                | Die-casting aluminium, pc lens, temp. glass              |
| Warranty            | 5 Year warranty *1 year on battery                       |