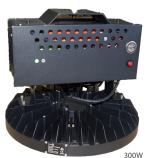

- Ports

| MODEL                    | ETG-EXTHB100-G2E              | ETC | G-EXTHB150-G2E  | ETG          | -EXTHB200-G2E       | ETG-EXTHB300-G2E |
|--------------------------|-------------------------------|-----|-----------------|--------------|---------------------|------------------|
| Power (W)                | 100                           |     | 150             |              | 200                 | 300              |
| Lumen (lm)               | 18,000                        |     | 27,000          |              | 36,000              | 43,500           |
| Weight   Dimension       | 5.5 +/- 0.3Kg   Ø360 x 181mm  |     |                 | Ø360 x 184mm |                     | Ø360x281mm       |
| Luminous Efficacy (Lm/W) | 180 / 145 (300W)              |     | IP Rating       |              | IP65   *IP20 (300W) |                  |
| CCT (K)                  | 5000K (3000K, 4000K optional) |     | Anti-Glare Lens |              | UGR30               |                  |

| ,                     | ,                             | 0                    |                                                 |  |
|-----------------------|-------------------------------|----------------------|-------------------------------------------------|--|
| CCT (K)               | 5000K (3000K, 4000K optional) | Anti-Glare Lens      | UGR30                                           |  |
| LED Chips             | SMD 2835                      | Driver               | SOSEN Driver                                    |  |
| Input Voltage         | 100-240 VAC 50/60Hz           | Power Factor         | ≥0.93                                           |  |
| Operating Temperature | 0°C ~ +40°C                   | CRI                  | >Ra70 (80 optional)                             |  |
| Beam Angle            | 120° (Optional 60° / 90°)     | Mounting Options     | Loop hanging / Ceiling Mounting / Wall Mounting |  |
| Body Material         | Aluminium Alloy and PC        | Body Colour & Finish | Black   Powder Coated                           |  |
| Emergency             | 8W / 3 hours                  | Warranty             | 10 Years                                        |  |
| Battery               | 4000mAh 12.6V                 | Battery Warranty     | 12 Months                                       |  |