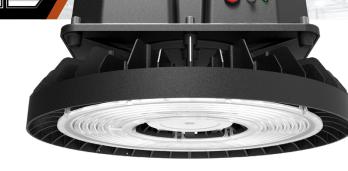

## EXTERMINATOR SERIES <

- Low power consumption and high efficacy up to 170~180lm/W
- Ultra modern, compact design with high heat dissipation **>>**
- IP65 water / dust-resistant\*
- Multiple mounting options

- Ports

| MODEL                    | ETG-EXTHB100-G2E              | ETC | G-EXTHB150-G2E  | ETG          | -EXTHB200-G2E       | ETG-EXTHB300-G2E |
|--------------------------|-------------------------------|-----|-----------------|--------------|---------------------|------------------|
| Power (W)                | 100                           |     | 150             |              | 200                 | 300              |
| Lumen (lm)               | 18,000                        |     | 27,000          |              | 36,000              | 43,500           |
| Weight   Dimension       | 5.5 +/- 0.3Kg   Ø360 x 181mm  |     |                 | Ø360 x 184mm |                     | Ø360x281mm       |
| Luminous Efficacy (Lm/W) | 180 / 145 (300W)              |     | IP Rating       |              | IP65   *IP20 (300W) |                  |
| CCT (K)                  | 5000K (3000K, 4000K optional) |     | Anti-Glare Lens |              | UGR30               |                  |