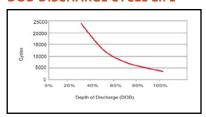

#### **DOD DISCHARGE CYCLE LIFE**

| MODELS                                          | ETG-ELI15                                                          |
|-------------------------------------------------|--------------------------------------------------------------------|
| Rated Capacity (77°F/25°C)                      | 150Ah @0.5C                                                        |
| Optional Capacity @0.5C                         | 150Ah to 200Ah                                                     |
| Circuit Protection                              | Overcharge, overdischarge, over current, over temp, short, balance |
| Cycle Life                                      | 3000 times Cycles @100%DOD and 4200times @80% DOD                  |
| Nominal Voltage (V)                             | 12.8V                                                              |
| Monthly Self Discharge                          | Less than 2%                                                       |
| Efficiency of Charge                            | 100% @0.5C                                                         |
| Efficiency of Discharge                         | 96-99% @1C                                                         |
| Charge Voltage                                  | 14.6±0.2V                                                          |
| Standard Charge Current (A)                     | 30A                                                                |
| Max.Charge Current (A)                          | 100A                                                               |
| Standard Discharge Current (A)                  | 20A                                                                |
| Max. Continuous Current (A)                     | 100A                                                               |
| Discharge Cut-off Voltage (A)                   | 10A                                                                |
| Charge Temperature                              | 0°C ~ 55°C                                                         |
| Discharge Temperature @60±25% Relative Humidity | -20°C ~ 60°C                                                       |
| Storage Temperature                             | -20°C ~ 45°C                                                       |
| Dimensions (mm)                                 | 490*171*240                                                        |
| Battery Case                                    | Plastic case / IP65 (fire retardant casing)                        |
| Terminal                                        | M8                                                                 |
| Approx Weight (Kg)                              | 17.0                                                               |
| Warranty (Months)                               | 36                                                                 |