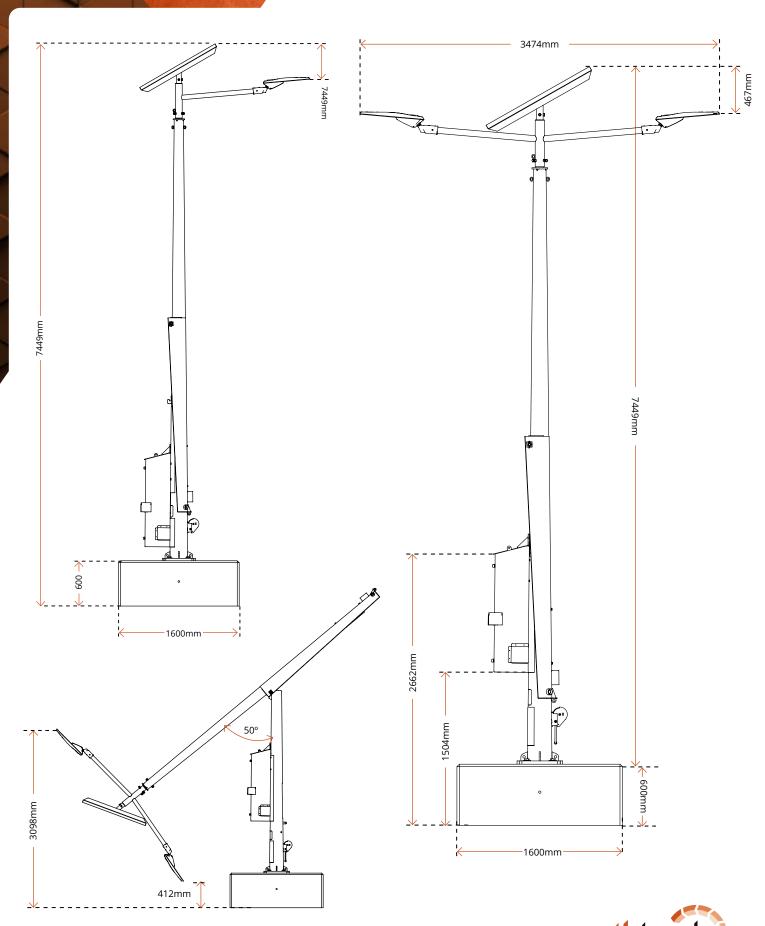

# **DIMENSIONS**

### MAXI G3 SOLAR STREET LIGHT TOWER

### MAXI G3 SOLAR STREET LIGHT TOWER

| Code                      | ETG-01TM016                             | ETG-01TM017  | ETG-01TM019  |
|---------------------------|-----------------------------------------|--------------|--------------|
| Power (W)                 | 50                                      | 90           | 100          |
| Lumen(lm)                 | 7,000 lm                                | 12,600 lm    | 7000 lm x 2  |
| Battery Storage (LiFePO4) | 150 Ah (24V)                            | 200 Ah (24V) | 200 Ah (24V) |
| Optional Upgrade          | Cyclone rated 1m3 -1.5m3 Concrete block |              |              |
| Input Voltage (Luminaire) | 24V DC                                  |              |              |
| LED Chip                  | Nichia - Japan                          |              |              |
| IP Rating                 | IP66 (Luminaire)   IP68 (PV Panel)      |              |              |
| Light & Panel Rotate      | 360° (Adjustable)                       |              |              |
| Battery                   | LiFePO4 - Lithium battery               |              |              |
| Battery Box               | Lockable, vandal resistant & vent fan   |              |              |
| Solar PV Power            | 400W                                    |              |              |
| Luminaire Body            | Aluminium alloy + PC Lens               |              |              |
| Pole                      | Galvanised finished                     |              |              |
| Pole Type                 | Break back - manual winch tilt          |              |              |
| BASE OPTIONS              | DESCRIPTION                             |              |              |
| Concrete Base             | 1600 x 1600 x 600 - 4 Tonne             |              |              |