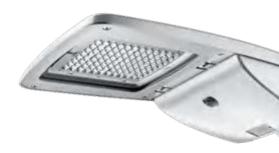

#### **METRO CURVE STREET LIGHT**

Sleek, modern design and a robust LED street lighting solution and easy maintenance. 7 Year Warranty.

| Code                     | ETG-21MD042                  | ETG-21MD042 |  |
|--------------------------|------------------------------|-------------|--|
| POWER (W)                | 50W                          | 90W         |  |
| Lumens (lm)              | 7000lm                       | 12,600lm    |  |
| Luminous Efficacy (lm/W) | 140lm/W                      |             |  |
| Weight (Kg)              | 10.0±0.3                     |             |  |
| Dimension (mm)           | 887 x 378 x 196              |             |  |
| Voltage                  | 12-24V DC                    |             |  |
| Input Surge Protection   | 6kV line-in, 10kV line-earth |             |  |
| Operating Temp           | -30°C ~ 50°C                 |             |  |