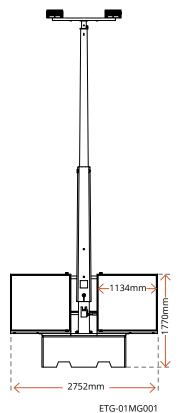

### MEGA G2X SOLAR LIGHTING TOWERS

| Code                                       | ETG-01MG001                           | ETG-01MG003         |
|--------------------------------------------|---------------------------------------|---------------------|
| LUMINAIRE                                  | VEVA SIRIUS PRO (2)                   | VEVA SIRIUS PRO (4) |
| Total Lumen Output                         | 16,280                                | 42,550              |
| Luminaire Warranty                         | 10 Years                              |                     |
| Luminaire Input                            | 24VDC                                 |                     |
| LED Chips                                  | 5050                                  |                     |
| IP Rating (Luminaire)                      | IP67                                  |                     |
| SOLAR                                      |                                       |                     |
| Solar Panel Wattage x Quantity             | 440W x 2                              | 440W x 4            |
| MPPT Controller                            | Smart MPPT controller                 |                     |
| IP Rating (Solar Panels/Cables/Connectors) | IP68                                  |                     |
| BATTERY                                    |                                       |                     |
| Battery Chemistry                          | LiFeP04 - Lithium ion phosphate       |                     |
| Battery Autonomy                           | 4 Days                                |                     |
| Battery Warranty                           | 3 Years                               |                     |
| DIMENSIONS                                 |                                       |                     |
| Base Dimensions                            | 1600mm (w) x 1600mm (d) x 600mm (h)   |                     |
| Pole                                       | 6000mm                                |                     |
| Base Weight                                | 4.5 Tonne                             |                     |
| PART DETAILS                               |                                       |                     |
| Pole                                       | Hinged galvanised steel               |                     |
| Electrical Box                             | Powder coated vented with cooling fan |                     |
| Winch                                      | Rock break winch (synthetic cable)    |                     |
|                                            | Concrete                              |                     |