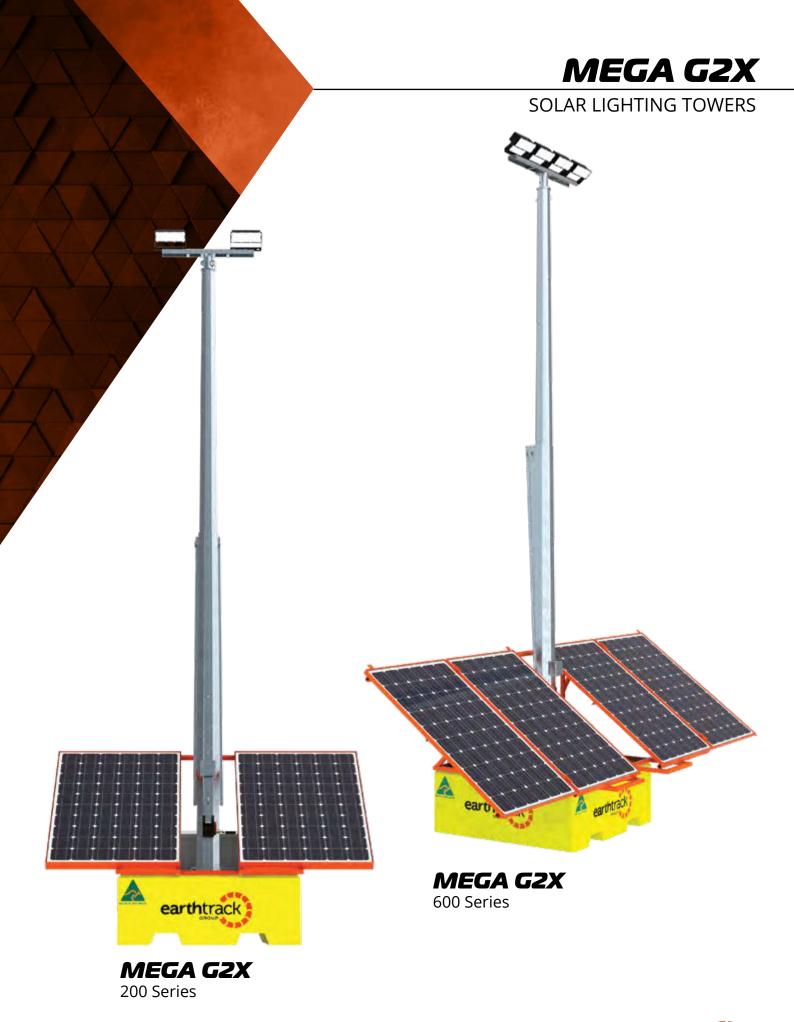

## **MEGA G2X**

#### **SOLAR LIGHTING TOWERS**

The Earthsolar Solar Mega G2X Tower is an energy-efficient LED lighting tower, supplying energy efficient lighting while eliminating cabling and trenching costs. The G2X ensures 24/7 operation, low maintenance, and automatic lighting. Manufactured in Australia, it is designed for harsh conditions and provide whisper-quiet, zero-emission, renewable energy lighting. Ideal for mine sites, temporary construction sites, remote operations, and industrial applications.

#### 😽 Australian Made

- Third Generation, High Lumen
  Output Flood Lights
- Hinged Solar Panel Bracket for Easy Transport and Positioning
- Lighting Time up to 2 ~ 3 Days
  With Minimum Sunlight
- Optional Region D Anchor Kit

### MEGA G2X SOLAR LIGHTING TOWERS