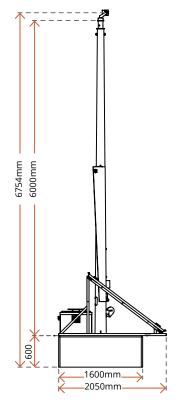

### MEGA G2X SOLAR LIGHTING TOWERS

| Code                                       | ETG-01MG001                           | ETG-01MG003         |
|--------------------------------------------|---------------------------------------|---------------------|
| LUMINAIRE                                  | VEVA SIRIUS PRO (2)                   | VEVA SIRIUS PRO (4) |
| Total Lumen Output                         | 16,280                                | 42,550              |
| Luminaire Warranty                         | 10 Years                              |                     |
| Luminaire Input                            | 24VDC                                 |                     |
| LED Chips                                  | 5050                                  |                     |
| IP Rating (Luminaire)                      | IP67                                  |                     |
| SOLAR                                      |                                       |                     |
| Solar Panel Wattage x Quantity             | 440W x 2                              | 440W x 4            |
| MPPT Controller                            | Smart MPPT controller                 |                     |
| IP Rating (Solar Panels/Cables/Connectors) | IP68                                  |                     |
| BATTERY                                    |                                       |                     |
| Battery Chemistry                          | LiFeP04 - Lithium ion phosphate       |                     |
| Battery Autonomy                           | 4 Days                                |                     |
| Battery Warranty                           | 3 Years                               |                     |
| DIMENSIONS                                 |                                       |                     |
| Base Dimensions                            | 1600mm (w) x 1600mm (d) x 600mm (h)   |                     |
| Pole                                       | 6000mm                                |                     |
| Base Weight                                | 4.5 Tonne                             |                     |
| PART DETAILS                               |                                       |                     |
| Pole                                       | Hinged galvanised steel               |                     |
| Electrical Box                             | Powder coated vented with cooling fan |                     |
| Winch                                      | Rock break winch (synthetic cable)    |                     |
|                                            | Concrete                              |                     |

### MEGA G2X SOLAR LIGHTING TOWERS