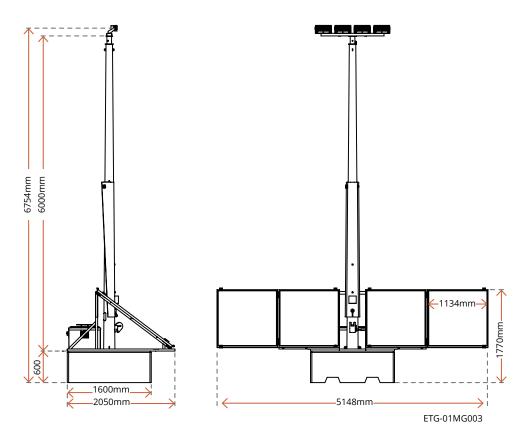

### MEGA G2X SOLAR LIGHTING TOWERS

| Code                                       | ETG-01MG001                           | ETG-01MG003         |
|--------------------------------------------|---------------------------------------|---------------------|
| LUMINAIRE                                  | VEVA SIRIUS PRO (2)                   | VEVA SIRIUS PRO (4) |
| Total Lumen Output                         | 16,280                                | 42,550              |
| Luminaire Warranty                         | 10 Years                              |                     |
| Luminaire Input                            | 24VDC                                 |                     |
| LED Chips                                  | 5050                                  |                     |
| IP Rating (Luminaire)                      | IP67                                  |                     |
| SOLAR                                      |                                       |                     |
| Solar Panel Wattage x Quantity             | 440W x 2                              | 440W x 4            |
| MPPT Controller                            | Smart MPPT controller                 |                     |
| IP Rating (Solar Panels/Cables/Connectors) | IP68                                  |                     |
| BATTERY                                    |                                       |                     |
| Battery Chemistry                          | LiFeP04 - Lithium ion phosphate       |                     |
| Battery Autonomy                           | 4 Days                                |                     |
| Battery Warranty                           | 3 Years                               |                     |
| DIMENSIONS                                 |                                       |                     |
| Base Dimensions                            | 1600mm (w) x 1600mm (d) x 600mm (h)   |                     |
| Pole                                       | 6000mm                                |                     |
| Base Weight                                | 4.5 Tonne                             |                     |
| PART DETAILS                               |                                       |                     |
| Pole                                       | Hinged galvanised steel               |                     |
| Electrical Box                             | Powder coated vented with cooling fan |                     |
| Winch                                      | Rock break winch (synthetic cable)    |                     |
|                                            | Concrete                              |                     |

### MEGA G2X SOLAR LIGHTING TOWERS