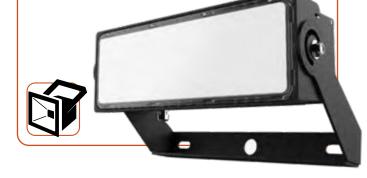

#### **SOLAR LIGHTING TOWERS**

The Earthsolar Solar Mega G2X Tower is an energy-efficient LED lighting tower, supplying energy efficient lighting while eliminating cabling and trenching costs. The G2X ensures 24/7 operation, low maintenance, and automatic lighting. Manufactured in Australia, it is designed for harsh conditions and provide whisper-quiet, zero-emission, renewable energy lighting. Ideal for mine sites, temporary construction sites, remote operations, and industrial applications.

#### 😽 Australian Made

- Third Generation, High Lumen
  Output Flood Lights
- Hinged Solar Panel Bracket for Easy Transport and Positioning
- Lighting Time up to 2 ~ 3 Days
  With Minimum Sunlight
- Optional Region D Anchor Kit

### FEATURING VEVA SIRIUS PRO FLOOD LIGHTS

LEARN MORE

earthtrack

earthtrac