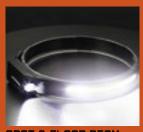

# HALO

BLAZE HALO - ULTRA-BRIGHT WAVE CONTROLLED HEAD LAMP FEATURING 5 MODES WITH BOTH SPOT AND FLOOD BEAMS. COMFORTABLE & LIGHTWEIGHT SILICONE - ELASTIC COMBO BAND.