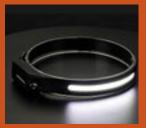

# HALO

BLAZE HALO - ULTRA-BRIGHT WAVE CONTROLLED HEAD LAMP FEATURING 5 MODES WITH BOTH SPOT AND FLOOD BEAMS. COMFORTABLE & LIGHTWEIGHT SILICONE - ELASTIC COMBO BAND.

## **5 BEAM MODES**

FLOOD BEAM

HIGH FLOOD BEAM

SPOT BEAM

HIGH SPOT BEAM

SPOT & FLOOD BEAM

BLAZE BAR MULTI BEAM TORCH FEATURES 6 LIGHT MODES INCLUDING SPOT TORCH BEAM, LIGHT BAR IN 3 BRIGHTNESS SETTINGS, INSECT REPELLING YELLOW LIGHT AND RED - BLUE WARNING PATTERN. EASY TO CHARGE - SIMPLY REMOVE THE POWER CAP TO ACCESS CHARGE PORT.