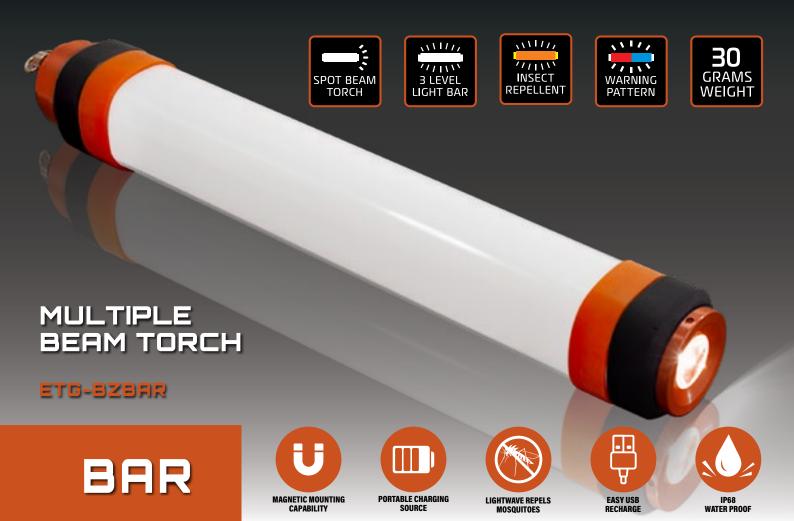

## **5 BEAM MODES**

FLOOD BEAM

HIGH FLOOD BEAM

SPOT BEAM

HIGH SPOT BEAM

SPOT & FLOOD BEAM

BLAZE BAR MULTI BEAM TORCH FEATURES 6 LIGHT MODES INCLUDING SPOT TORCH BEAM, LIGHT BAR IN 3 BRIGHTNESS SETTINGS, INSECT REPELLING YELLOW LIGHT AND RED - BLUE WARNING PATTERN. EASY TO CHARGE - SIMPLY REMOVE THE POWER CAP TO ACCESS CHARGE PORT.