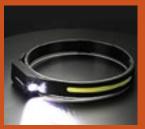

# HALO

BLAZE HALO - ULTRA-BRIGHT WAVE CONTROLLED HEAD LAMP FEATURING 5 MODES WITH BOTH SPOT AND FLOOD BEAMS. COMFORTABLE & LIGHTWEIGHT SILICONE - ELASTIC COMBO BAND.