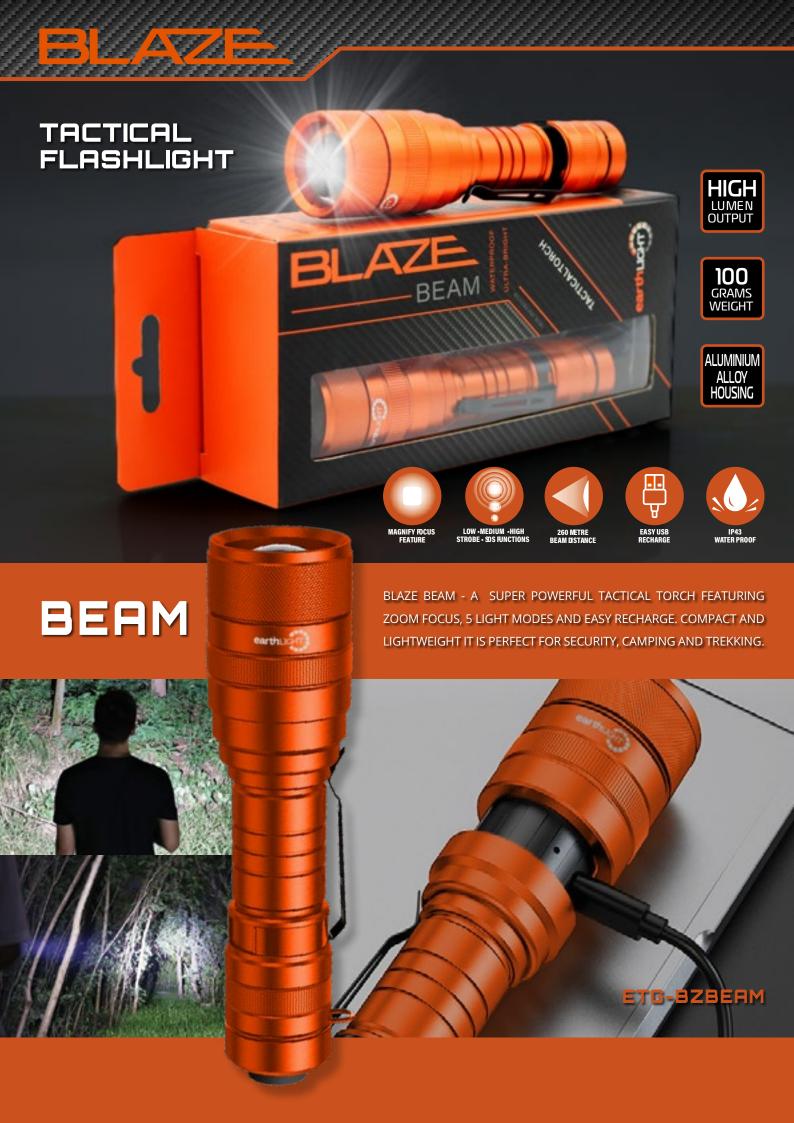

## **5 BEAM MODES**

FLOOD BEAM

HIGH FLOOD BEAM

SPOT BEAM

HIGH SPOT BEAM

SPOT & FLOOD BEAM

BLAZE BAR MULTI BEAM TORCH FEATURES 6 LIGHT MODES INCLUDING SPOT TORCH BEAM, LIGHT BAR IN 3 BRIGHTNESS SETTINGS, INSECT REPELLING YELLOW LIGHT AND RED - BLUE WARNING PATTERN. EASY TO CHARGE - SIMPLY REMOVE THE POWER CAP TO ACCESS CHARGE PORT.