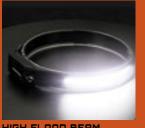

## **5 BEAM MODES**

FLOOD BEAM

HIGH FLOOD BEAM

SPOT BEAM

HIGH SPOT BEAM

SPOT & FLOOD BEAM

BLAZE BAR MULTI BEAM TORCH FEATURES 6 LIGHT MODES INCLUDING SPOT TORCH BEAM, LIGHT BAR IN 3 BRIGHTNESS SETTINGS, INSECT REPELLING YELLOW LIGHT AND RED - BLUE WARNING PATTERN. EASY TO CHARGE - SIMPLY REMOVE THE POWER CAP TO ACCESS CHARGE PORT.