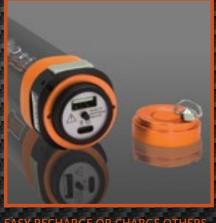

## **5 BEAM MODES**

FLOOD BEAM

HIGH FLOOD BEAM

SPOT BEAM

HIGH SPOT BEAM

SPOT & FLOOD BEAM

BLAZE BAR MULTI BEAM TORCH FEATURES 6 LIGHT MODES INCLUDING SPOT TORCH BEAM, LIGHT BAR IN 3 BRIGHTNESS SETTINGS, INSECT REPELLING YELLOW LIGHT AND RED - BLUE WARNING PATTERN. EASY TO CHARGE - SIMPLY REMOVE THE POWER CAP TO ACCESS CHARGE PORT.