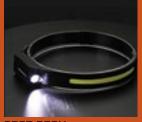

# HALO

BLAZE HALO - ULTRA-BRIGHT WAVE CONTROLLED HEAD LAMP FEATURING 5 MODES WITH BOTH SPOT AND FLOOD BEAMS. COMFORTABLE & LIGHTWEIGHT SILICONE - ELASTIC COMBO BAND.