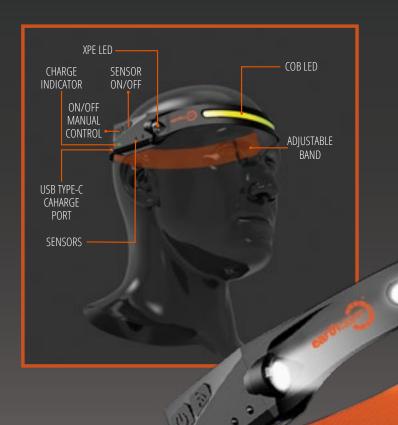

# HALO

BLAZE HALO - ULTRA-BRIGHT WAVE CONTROLLED HEAD LAMP FEATURING 5 MODES WITH BOTH SPOT AND FLOOD BEAMS. COMFORTABLE & LIGHTWEIGHT SILICONE - ELASTIC COMBO BAND.