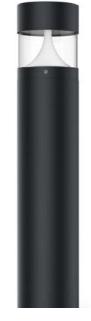

## **AZAR BOLLARD**

- >> Sleek, modern to suit most landscape and architectural lighting
- >> Impact resistant made from aluminium die casting body and PC
- >> Improve night safety in public areas, carparks, gardens and parks
- > IP65 for water/dust resistance

## IDEAL FOR

Garden

Lawn

■ Public Square■ Pathways

■ Yard ■ Parking Area

Car parks

| MODEL                    | ETG-AZAR18-B3                              |
|--------------------------|--------------------------------------------|
| Power (W)                | 20                                         |
| Luminous Efficacy (Lm/W) | 60                                         |
| Lumens (lm)              | 1200                                       |
| CRI (Ra)                 | >70                                        |
| CCT (K)                  | <b>4000K</b> (Optional 3000K,5000K, 5700K) |
| Input Voltage            | 100-240V AC (50/60Hz)                      |
| Body   Cover             | Aluminium Die Casting+PC                   |
| Dimension                | Ø170 x 800                                 |
| Warranty                 | 5 Years                                    |