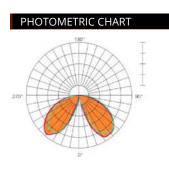

## IDEAL FOR

Garden

Lawn

■ Public Square■ Pathways

■ Yard ■ Parking Area

Car parks

| MODEL                    | ETG-AZAR18-B3                              |
|--------------------------|--------------------------------------------|
| Power (W)                | 20                                         |
| Luminous Efficacy (Lm/W) | 60                                         |
| Lumens (lm)              | 1200                                       |
| CRI (Ra)                 | >70                                        |
| CCT (K)                  | <b>4000K</b> (Optional 3000K,5000K, 5700K) |
| Input Voltage            | 100-240V AC (50/60Hz)                      |
| Body   Cover             | Aluminium Die Casting+PC                   |
| Dimension                | Ø170 x 800                                 |
| Warranty                 | 5 Years                                    |