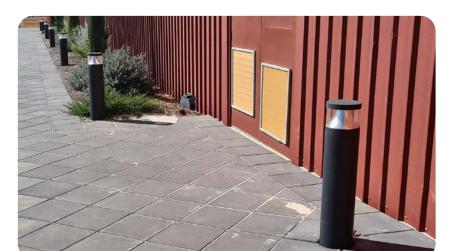

## **AZAR BOLLARD**

- >> Sleek, modern to suit most landscape and architectural lighting
- >> Impact resistant made from aluminium die casting body and PC
- >> Improve night safety in public areas, carparks, gardens and parks
- > IP65 for water/dust resistance

## IDEAL FOR

Garden

Lawn

■ Public Square■ Pathways

■ Yard ■ Parking Area

Car parks

| MODEL                    | ETG-AZAR18-B3                              |
|--------------------------|--------------------------------------------|
| Power (W)                | 20                                         |
| Luminous Efficacy (Lm/W) | 60                                         |
| Lumens (lm)              | 1200                                       |
| CRI (Ra)                 | >70                                        |
| CCT (K)                  | <b>4000K</b> (Optional 3000K,5000K, 5700K) |
| Input Voltage            | 100-240V AC (50/60Hz)                      |
| Body   Cover             | Aluminium Die Casting+PC                   |
| Dimension                | Ø170 x 800                                 |
| Warranty                 | 5 Years                                    |