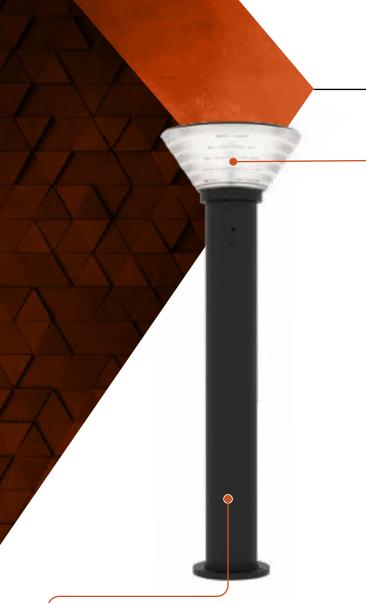

## SOLAR PRO ZA

SOLAR BOLLARD LIGHT

The Solar Pro Plaza Bollard Light 2A offers classic plaza-style lighting with the benefits of solar power. It boasts high-performing LEDs with 360-degree illumination, designed for various environments. These heavy-duty solar bollard lights are water and dustproof (IP65 rated), requiring no maintenance and offering an optional sensor for improved lighting. Ideal for courtyards, streets, parks, wildlife areas, and more.

- Classic Plaza Bollard Style with 360 Degree Illumination
- Automatic Operation Integrated Day/ Night Detection, Automatic Power On/ Off - Up to 4m Distance Sensor
- Compact, Sturdy Design, Made From Die-Cast Aluminium and High Quality Philips Leds
- Eco-Friendly And Safe Lifepo4 Battery
  Improves the Cyclic Charge and
  Discharge Over 2000 Times
- Enhance Security and Safety Reliable Lighting in Case of Power Shortage
- Smart Management Backup 23 Hours at Full Charge (3 Rainy Days)

## SOLAR PRO 2A SOLAR BOLLARD LIGHT

| Product Name                | ETG-12CB006                                                                                                                                                                   |
|-----------------------------|-------------------------------------------------------------------------------------------------------------------------------------------------------------------------------|
| Wattage (W)                 | 3.5                                                                                                                                                                           |
| Solar PV                    | 6W Monocrystalline                                                                                                                                                            |
| Battery                     | LifePO4 lithium iron phosphate 28Ah                                                                                                                                           |
| Lumens (Lm)                 | 420                                                                                                                                                                           |
| LED Chips                   | Philips Luxeon 30-30                                                                                                                                                          |
| ССТ                         | 5000K                                                                                                                                                                         |
| Autonomy                    | 24 hours at full charge (4 rainy days approx)                                                                                                                                 |
| Solar Charging Time         | 6 hrs per day                                                                                                                                                                 |
| Motion Sensor               | Microwave motion sensor (360° degree with 8m detection radius)                                                                                                                |
| Light Setting               | 100% brightness when approaching, and remaining at 100% while movement is detected, dims up to 30% output (variable) when movement is no longer detected (fully programmable) |
| IP Rating                   | IP65                                                                                                                                                                          |
| Battery Working Temperature | -10°to 70°C                                                                                                                                                                   |
| Actual Weight (kg)          | 3.5                                                                                                                                                                           |
| Dimensions (mm)             | 258(dia) x 800(h)                                                                                                                                                             |
| Material                    | Die cast aluminium & PC                                                                                                                                                       |
| Certifications              | IEC 61215 - IEC 61730 I and II - IEC 60904/ TUV / EMC / LM-79- 08 and LM-80 test standards / IK8 / IP65 / CE / ULOR                                                           |
| Materials                   | Die-cast marine grade aluminium, UV stabilised high-impact polycarbonate                                                                                                      |
| Options                     | PIR sensor / dual CCT                                                                                                                                                         |
| Warranty                    | 3 year warranty (*1 year on battery)                                                                                                                                          |

SOLAR PRO 2A SOLAR BOLLARD