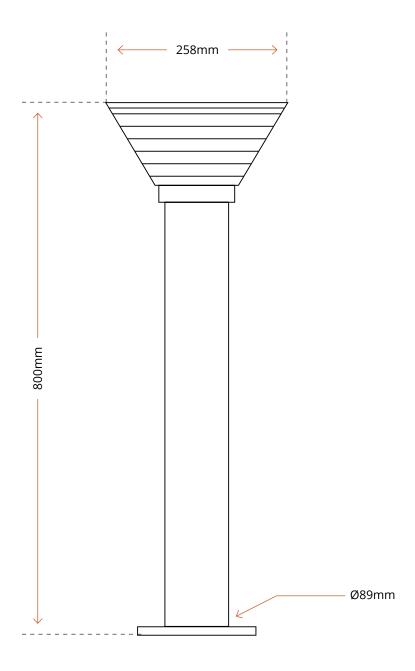

## SOLAR PRO 2A SOLAR BOLLARD LIGHT

| Product Name                | ETG-12CB006                                                                                                                                                                   |
|-----------------------------|-------------------------------------------------------------------------------------------------------------------------------------------------------------------------------|
| Wattage (W)                 | 3.5                                                                                                                                                                           |
| Solar PV                    | 6W Monocrystalline                                                                                                                                                            |
| Battery                     | LifePO4 lithium iron phosphate 28Ah                                                                                                                                           |
| Lumens (Lm)                 | 420                                                                                                                                                                           |
| LED Chips                   | Philips Luxeon 30-30                                                                                                                                                          |
| ССТ                         | 5000K                                                                                                                                                                         |
| Autonomy                    | 24 hours at full charge (4 rainy days approx)                                                                                                                                 |
| Solar Charging Time         | 6 hrs per day                                                                                                                                                                 |
| Motion Sensor               | Microwave motion sensor (360° degree with 8m detection radius)                                                                                                                |
| Light Setting               | 100% brightness when approaching, and remaining at 100% while movement is detected, dims up to 30% output (variable) when movement is no longer detected (fully programmable) |
| IP Rating                   | IP65                                                                                                                                                                          |
| Battery Working Temperature | -10°to 70°C                                                                                                                                                                   |
| Actual Weight (kg)          | 3.5                                                                                                                                                                           |
| Dimensions (mm)             | 258(dia) x 800(h)                                                                                                                                                             |
| Material                    | Die cast aluminium & PC                                                                                                                                                       |
| Certifications              | IEC 61215 - IEC 61730 I and II - IEC 60904/ TUV / EMC / LM-79- 08 and LM-80 test standards / IK8 / IP65 / CE / ULOR                                                           |
| Materials                   | Die-cast marine grade aluminium, UV stabilised high-impact polycarbonate                                                                                                      |
| Options                     | PIR sensor / dual CCT                                                                                                                                                         |
| Warranty                    | 3 year warranty (*1 year on battery)                                                                                                                                          |