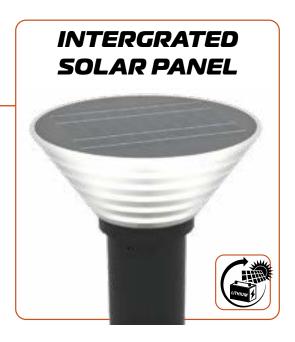

## SOLAR PRO ZA

SOLAR BOLLARD LIGHT

The Solar Pro Plaza Bollard Light 2A offers classic plaza-style lighting with the benefits of solar power. It boasts high-performing LEDs with 360-degree illumination, designed for various environments. These heavy-duty solar bollard lights are water and dustproof (IP65 rated), requiring no maintenance and offering an optional sensor for improved lighting. Ideal for courtyards, streets, parks, wildlife areas, and more.

- Classic Plaza Bollard Style with 360 Degree Illumination
- Automatic Operation Integrated Day/ Night Detection, Automatic Power On/ Off - Up to 4m Distance Sensor
- Compact, Sturdy Design, Made From Die-Cast Aluminium and High Quality Philips Leds
- Eco-Friendly And Safe Lifepo4 Battery
  Improves the Cyclic Charge and
  Discharge Over 2000 Times
- Enhance Security and Safety Reliable Lighting in Case of Power Shortage
- Smart Management Backup 23 Hours at Full Charge (3 Rainy Days)